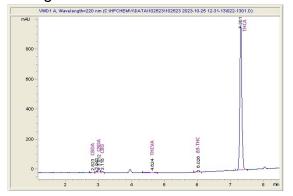

## Chromatogram

CBDA CBGA CBG THCV Delta- THCA 9-THC 0.059 0.591 0.144 0.179 0.281 27.401

## Cannabinoid Profile by HPLC

0.28%

Delta-9-THC

0.00%

**CBD** 

28.66%

**Total Cannabinoids** 

| Cannabinoid          | % wt  | mg/g   |
|----------------------|-------|--------|
| CBDA                 | 0.059 | 0.59   |
| CBGA                 | 0.591 | 5.91   |
| CBG                  | 0.144 | 1.44   |
| THCVa                | 0.179 | 1.79   |
| Delta-9-THC          | 0.281 | 2.81   |
| THCA                 | 27.4  | 274.01 |
| Total Cannabinoids   | 28.66 | 286.6  |
| Calculated Total THC | 24.31 | 243.12 |
| Calculated CBD Yield | 0.05  | 0.52   |
|                      |       |        |