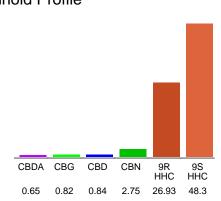

### Cannabinoid Profile

### Cannabinoid Profile by HPLC

0.00%

Calculated THC Yield

1.41%

Calculated CBD Yield

80.29%

**Total Cannabinoids** 

| Cannabinoid               | % wt  | mg/g  |
|---------------------------|-------|-------|
| CBDA                      | 0.65  | 6.5   |
| CBG                       | 0.82  | 8.2   |
| CBD                       | 0.84  | 8.4   |
| CBN                       | 2.75  | 27.5  |
| 9R HHC                    | 26.93 | 269.3 |
| 9S HHC                    | 48.3  | 483.0 |
| <b>Total Cannabinoids</b> | 80.29 | 802.9 |
| Calculated THC Yield      | 0.00  | 0.00  |
| Calculated CBD Yield      | 1.41  | 14.10 |