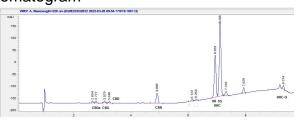

# **Marin Analytics**

## **Analysis Report**

### Lifted Made

Sample 226-032822-322

Urb: Mango Kush

Sample Submitted: 03-28-2022; Report Date: 03-29-2022

## Urb: Mango Kush

Distillate

#### Chromatogram



### Cannabinoid Profile



### Cannabinoid Profile by HPLC

0.00%

Calculated THC Yield

1.41%

Calculated CBD Yield

80.29%

**Total Cannabinoids** 

| Cannabinoid               | % wt  | mg/g  |
|---------------------------|-------|-------|
| CBDA                      | 0.65  | 6.5   |
| CBG                       | 0.82  | 8.2   |
| CBD                       | 0.84  | 8.4   |
| CBN                       | 2.75  | 27.5  |
| 9R HHC                    | 26.93 | 269.3 |
| 9S HHC                    | 48.3  | 483.0 |
| <b>Total Cannabinoids</b> | 80.29 | 802.9 |
| Calculated THC Yield      | 0.00  | 0.00  |
| Calculated CBD Yield      | 1.41  | 14.10 |

Calculated Maximum THC Yield = THC + 0.877 \* THCA Calculated Maximum CBD Yield = CBD + 0.877 \* CBDA

**Notes:** HHC-O 6.1% based on percen