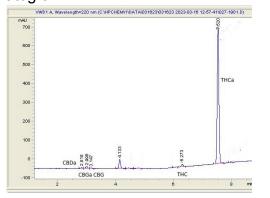

### Chromatogram

### Cannabinoid Profile by HPLC

0.29%

Delta-9-THC

0.00%

**CBD** 

| Cannabinoid          | % wt  | mg/g  |
|----------------------|-------|-------|
| CBDA                 | 0.15  | 1.5   |
| CBGA                 | 0.49  | 4.9   |
| CBG                  | 0.1   | 1.0   |
| Delta-9-THC          | 0.29  | 2.9   |
| THCA                 | 26.89 | 268.9 |
| Total Cannabinoids   | 27.92 | 279.2 |
| Calculated CBD Yield | 0.13  | 1.32  |