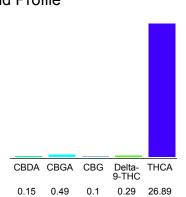

#### Cannabinoid Profile

### Cannabinoid Profile by HPLC

0.29%

Delta-9-THC

0.00%

**CBD** 

| Cannabinoid          | % wt  | mg/g  |
|----------------------|-------|-------|
| CBDA                 | 0.15  | 1.5   |
| CBGA                 | 0.49  | 4.9   |
| CBG                  | 0.1   | 1.0   |
| Delta-9-THC          | 0.29  | 2.9   |
| THCA                 | 26.89 | 268.9 |
| Total Cannabinoids   | 27.92 | 279.2 |
| Calculated CBD Yield | 0.13  | 1.32  |