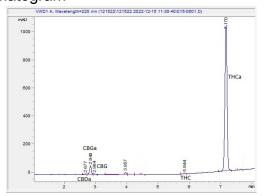

#### Chromatogram

#### Cannabinoid Profile by HPLC

0.12%

Delta-9-THC

0.00%

**CBD** 

| Cannabinoid          | % wt  | mg/g  |
|----------------------|-------|-------|
| CBDA                 | 0.1   | 1.0   |
| CBGA                 | 1.49  | 14.9  |
| CBG                  | 0.13  | 1.3   |
| Delta-9-THC          | 0.12  | 1.2   |
| THCA                 | 29.77 | 297.7 |
| Total Cannabinoids   | 31.61 | 316.1 |
| Calculated CBD Yield | 0.09  | 0.88  |