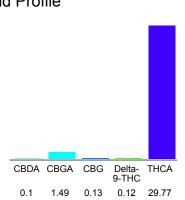

#### Cannabinoid Profile

#### Cannabinoid Profile by HPLC

0.12%

Delta-9-THC

0.00%

**CBD** 

| Cannabinoid          | % wt  | mg/g  |
|----------------------|-------|-------|
| CBDA                 | 0.1   | 1.0   |
| CBGA                 | 1.49  | 14.9  |
| CBG                  | 0.13  | 1.3   |
| Delta-9-THC          | 0.12  | 1.2   |
| THCA                 | 29.77 | 297.7 |
| Total Cannabinoids   | 31.61 | 316.1 |
| Calculated CBD Yield | 0.09  | 0.88  |