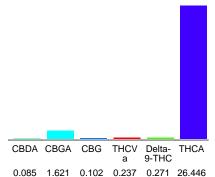

# Cannabinoid Profile

## Cannabinoid Profile by HPLC

0.27%

Delta-9-THC

0.00%

**CBD** 

28.76%

**Total Cannabinoids** 

| Cannabinoid          | % wt  | mg/g   |
|----------------------|-------|--------|
| CBDA                 | 0.085 | 0.85   |
| CBGA                 | 1.621 | 16.21  |
| CBG                  | 0.102 | 1.02   |
| THCVa                | 0.237 | 2.37   |
| Delta-9-THC          | 0.271 | 2.71   |
| THCA                 | 26.45 | 264.46 |
| Total Cannabinoids   | 28.76 | 287.6  |
| Calculated Total THC | 23.46 | 234.64 |
| Calculated CBD Yield | 0.07  | 0.75   |
|                      |       |        |