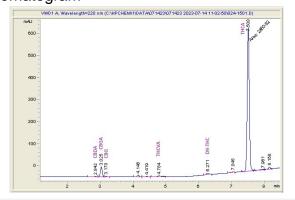

## **HSP**

## Sample 627-071423-015

Cheetah Piss

Sample Submitted: 07-14-2023; Report Date: 07-18-2023

# **Cheetah Piss**

Plant Material: Flower

#### Chromatogram



# Cannabinoid Profile



## Cannabinoid Profile by HPLC

0.27%

Delta-9-THC

0.00%

**CBD** 

28.76%

**Total Cannabinoids** 

| Cannabinoid          | % wt  | mg/g   |
|----------------------|-------|--------|
| CBDA                 | 0.085 | 0.85   |
| CBGA                 | 1.621 | 16.21  |
| CBG                  | 0.102 | 1.02   |
| THCVa                | 0.237 | 2.37   |
| Delta-9-THC          | 0.271 | 2.71   |
| THCA                 | 26.45 | 264.46 |
| Total Cannabinoids   | 28.76 | 287.6  |
| Calculated Total THC | 23.46 | 234.64 |
| Calculated CBD Yield | 0.07  | 0.75   |
|                      |       |        |

Calculated Total THC = Delta-9-THC + 0.877 \* THCA Calculated Maximum CBD Yield = CBD + 0.877 \* CBDA

Marin Analytics, LLC

250 Bel Marin Keys Blvd, Suite D4 Novato,