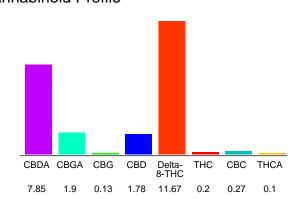

## Cannabinoid Profile

#### Cannabinoid Profile by HPLC

0.29%

Calculated THC Yield

8.66%

Calculated CBD Yield

23.90%

**Total Cannabinoids** 

| Cannabinoid          | % wt  | mg/g  |
|----------------------|-------|-------|
| CBDA                 | 7.85  | 78.5  |
| CBGA                 | 1.9   | 19.0  |
| CBG                  | 0.13  | 1.3   |
| CBD                  | 1.78  | 17.8  |
| Delta-8-THC          | 11.67 | 116.7 |
| THC                  | 0.2   | 2.0   |
| CBC                  | 0.27  | 2.7   |
| THCA                 | 0.1   | 1.0   |
| Total Cannabinoids   | 23.90 | 239.0 |
| Calculated THC Yield | 0.29  | 2.88  |
| Calculated CBD Yield | 8.66  | 86.64 |
|                      |       |       |