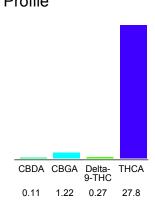

#### Cannabinoid Profile

### Cannabinoid Profile by HPLC

0.27%

Delta-9-THC

0.00%

**CBD** 

| Cannabinoid          | % wt  | mg/g  |
|----------------------|-------|-------|
| CBDA                 | 0.11  | 1.1   |
| CBGA                 | 1.22  | 12.2  |
| Delta-9-THC          | 0.27  | 2.7   |
| THCA                 | 27.8  | 278.0 |
| Total Cannabinoids   | 29.40 | 294.0 |
| Calculated CBD Yield | 0.10  | 0.96  |