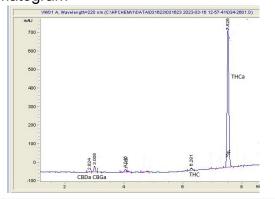

# **Marin Analytics**

## **Analysis Report**

### Highsaw Hemp

### Sample 467-031623-028

Indoor Buttermilk Cookies (CM) 3-5 (Rm.FB)

Sample Submitted: 03-16-2023; Report Date: 03-16-2023

## Indoor Exotic Buttermilk Cookie (E) THCA Hemp

Plant Material: Flower

#### Chromatogram



#### Cannabinoid Profile



### Cannabinoid Profile by HPLC

0.27%

Delta-9-THC

0.00%

**CBD** 

| Cannabinoid          | % wt  | mg/g  |
|----------------------|-------|-------|
| CBDA                 | 0.11  | 1.1   |
| CBGA                 | 1.22  | 12.2  |
| Delta-9-THC          | 0.27  | 2.7   |
| THCA                 | 27.8  | 278.0 |
| Total Cannabinoids   | 29.40 | 294.0 |
| Calculated CBD Yield | 0.10  | 0.96  |

Calculated Maximum CBD Yield = CBD + 0.877 \* CBDA

29.40%

**Total Cannabinoids** 

**Marin Analytics, LLC** 250 Bel Marin Keys Blvd, Suite D4 Novato, CA 94949

415-936-6477 / sarabiancalana1@gmail.com

Sara Biancalana

Chief Scientist

This sample has been tested by Marin Analytics, LLC using valid testing methodologies and a quality system. Values reported relate on