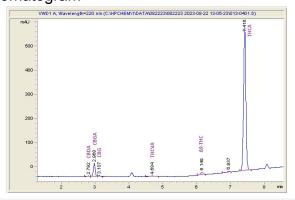

## Highsaw Hemp

### Sample 614-082223-083

Blue Dream

Sample Submitted: 08-22-2023; Report Date: 08-28-2023

# Blue Dream THC-A Hemp

Plant Material: Flower

#### Chromatogram



# Cannabinoid Profile



#### Cannabinoid Profile by HPLC

0.26%

Delta-9-THC

0.00%

CBD

28.71%

**Total Cannabinoids** 

| Cannabinoid          | % wt  | mg/g   |
|----------------------|-------|--------|
| CBDA                 | 0.084 | 0.84   |
| CBGA                 | 1.95  | 19.5   |
| CBG                  | 0.174 | 1.74   |
| THCVa                | 0.172 | 1.72   |
| Delta-9-THC          | 0.259 | 2.59   |
| THCA                 | 26.07 | 260.66 |
| Total Cannabinoids   | 28.71 | 287.0  |
| Calculated Total THC | 23.12 | 231.19 |
| Calculated CBD Yield | 0.07  | 0.74   |

Calculated Total THC = Delta-9-THC + 0.877 \* THCA Calculated Maximum CBD Yield = CBD + 0.877 \* CBDA

Marin Analytics, LLC 250 Bel Marin Keys Blvd, Suite D4 Novato, CA 94949

833-321-TEST / info@marinanalytics.