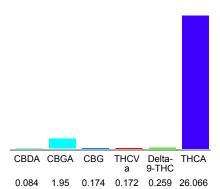

# Cannabinoid Profile

#### Cannabinoid Profile by HPLC

0.26%

Delta-9-THC

0.00%

CBD

28.71%

**Total Cannabinoids** 

| Cannabinoid          | % wt  | mg/g   |
|----------------------|-------|--------|
| CBDA                 | 0.084 | 0.84   |
| CBGA                 | 1.95  | 19.5   |
| CBG                  | 0.174 | 1.74   |
| THCVa                | 0.172 | 1.72   |
| Delta-9-THC          | 0.259 | 2.59   |
| THCA                 | 26.07 | 260.66 |
| Total Cannabinoids   | 28.71 | 287.0  |
| Calculated Total THC | 23.12 | 231.19 |
| Calculated CBD Yield | 0.07  | 0.74   |