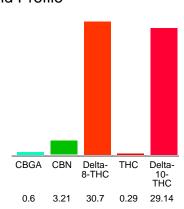

#### Cannabinoid Profile

#### Cannabinoid Profile by HPLC

0.29%
Calculated THC Yield

0.00%
Calculated CBD Yield

63.94%
Total Cannabinoids

| Cannabinoid                                       | % wt  | mg/g  |
|---------------------------------------------------|-------|-------|
| CBGA                                              | 0.6   | 6.0   |
| CBN                                               | 3.21  | 32.1  |
| Delta-8-THC                                       | 30.7  | 307.0 |
| THC                                               | 0.29  | 2.9   |
| Delta-10-THC                                      | 29.14 | 291.4 |
| Total Cannabinoids                                | 63.94 | 639.4 |
| Calculated THC Yield                              | 0.29  | 2.90  |
| Calculated CBD Yield                              | 0.00  | 0.00  |
| Calculated Maximum THC Yield = THC + 0.877 * THCA |       |       |