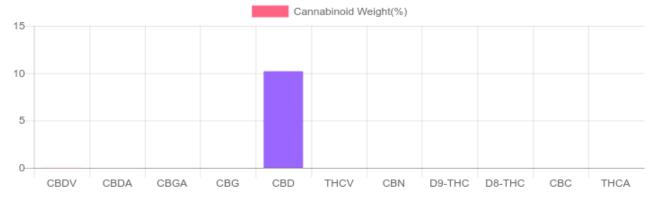

## Sample

N/D D9-THC 10.20% Total CBD

2,897.6 mg Cannabinoids per unit 2,891.1 mg CBD per unit

1 unit = 30 ml per unit x density (.945) x Cannabinoid concentration

## **Cannabinoids Test**

SHIMADZU INTEGRATED UPLC-PDA

GSL SOP 400

| Cannabinoids       | LOQ    | weight(%) | mg/g   | mg/unit |
|--------------------|--------|-----------|--------|---------|
| D9-THC             | 10 PPM | N/D       | N/D    | N/D     |
| THCA               | 10 PPM | N/D       | N/D    | N/D     |
| CBD                | 10 PPM | 10.20%    | 101.98 | 2,891.1 |
| CBDA               | 20 PPM | N/D       | N/D    | N/D     |
| CBDV               | 20 PPM | 0.02%     | 0.23   | 6.5     |
| CBC                | 10 PPM | N/D       | N/D    | N/D     |
| CBN                | 10 PPM | N/D       | N/D    | N/D     |
| CBG                | 10 PPM | N/D       | N/D    | N/D     |
| CBGA               | 20 PPM | N/D       | N/D    | N/D     |
| D8-THC             | 10 PPM | N/D       | N/D    | N/D     |
| THCV               | 10 PPM | N/D       | N/D    | N/D     |
| TOTAL D9-THC       |        | N/D       | N/D    | N/D     |
| TOTAL CBD*         |        | 10.20%    | 101.98 | 2,891.1 |
| TOTAL CANNABINOIDS |        | 10.22%    | 102.21 | 2,897.6 |