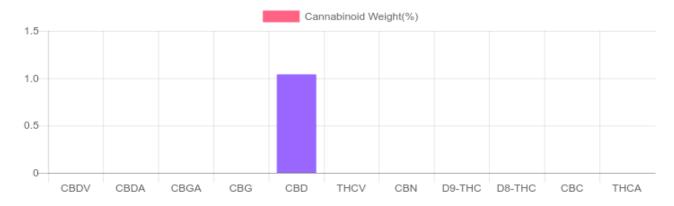

## **Cannabinoids Test**

SHIMADZU INTEGRATED UPLC-PDA GSL SOP 400

|                  |           | GSL SOP  |
|------------------|-----------|----------|
|                  |           | Cannabi  |
|                  |           | D9-THC   |
|                  |           | THCA     |
|                  |           | CBD      |
| CBI              |           | CBDA     |
| 30               | O MO      | CBDV     |
|                  |           | CBC      |
|                  |           | CBN      |
|                  |           | CBG      |
|                  |           | CBGA     |
|                  | 4 0 4 0 / | D8-THC   |
| N/D              | 1.04%     | THCV     |
| D9-THC           | Total CBD | TOTAL DO |
|                  |           | TOTAL D9 |
|                  |           | TOTAL CB |
|                  |           | TOTAL CA |
| 294.6 mg         | 294.6 mg  |          |
| Cannabinoids per | CBD per   |          |
| unit             | unit      |          |

1 unit = 30 ml per unit x density (.945) x Cannabinoid concentration

| Cannabinoids       | LOQ    | weight(%) | mg/g  | mg/unit |
|--------------------|--------|-----------|-------|---------|
| D9-THC             | 10 PPM | N/D       | N/D   | N/D     |
| THCA               | 10 PPM | N/D       | N/D   | N/D     |
| CBD                | 10 PPM | 1.04%     | 10.39 | 294.6   |
| CBDA               | 20 PPM | N/D       | N/D   | N/D     |
| CBDV               | 20 PPM | N/D       | N/D   | N/D     |
| CBC                | 10 PPM | N/D       | N/D   | N/D     |
| CBN                | 10 PPM | N/D       | N/D   | N/D     |
| CBG                | 10 PPM | N/D       | N/D   | N/D     |
| CBGA               | 20 PPM | N/D       | N/D   | N/D     |
| D8-THC             | 10 PPM | N/D       | N/D   | N/D     |
| THCV               | 10 PPM | N/D       | N/D   | N/D     |
| TOTAL D9-THC       |        | N/D       | N/D   | N/D     |
| TOTAL CBD*         |        | 1.04%     | 10.39 | 294.6   |
| TOTAL CANNABINOIDS |        | 1.04%     | 10.39 | 294.6   |

Reporting Limit 100 ppm \*Total CBD = CBD + CBDA x 0.877

N/D - Not Detected, B/LOQ - Below Limit of Quantification

Dr. Andrew Hall, Ph.D., Chief Scientific Officer

Bul

Ben Witten, MS, MT., Lab Director

Green Scientific Labs info@greenscientificlabs.com 1-833 TEST CBD