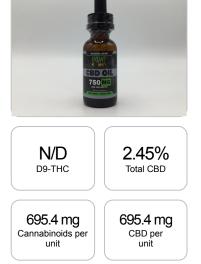

## CERTIFICATE OF ANALYSIS ISO/IEC 17025:2017 ACCREDITATION #103104

Order #: 62327 Order Name: HB Natural Hemp Oil 750mg Batch#: KUN3 Received: 09/23/2020 Completed: 09/25/2020 Global Widget 8419 Sunstate Street Tampa FL, 33634 (800) 589-9098 sara.b@global-widget.com

## **Cannabinoids Test**

SHIMADZU INTEGRATED UPLC-PDA

| GSL SOP 400        |        |           | UPLOADED: 09/25/2020 11:30:01 |         |
|--------------------|--------|-----------|-------------------------------|---------|
| Cannabinoids       | LOQ    | weight(%) | mg/g                          | mg/unit |
| D9-THC             | 10 PPM | N/D       | N/D                           | N/D     |
| THCA               | 10 PPM | N/D       | N/D                           | N/D     |
| CBD                | 10 PPM | 2.45%     | 24.53                         | 695.4   |
| CBDA               | 20 PPM | N/D       | N/D                           | N/D     |
| CBDV               | 20 PPM | N/D       | N/D                           | N/D     |
| CBC                | 10 PPM | N/D       | N/D                           | N/D     |
| CBN                | 10 PPM | N/D       | N/D                           | N/D     |
| CBG                | 10 PPM | N/D       | N/D                           | N/D     |
| CBGA               | 20 PPM | N/D       | N/D                           | N/D     |
| D8-THC             | 10 PPM | N/D       | N/D                           | N/D     |
| THCV               | 10 PPM | N/D       | N/D                           | N/D     |
| TOTAL D9-THC       |        | N/D       | N/D                           | N/D     |
| TOTAL CBD*         |        | 2.45%     | 24.53                         | 695.4   |
| TOTAL CANNABINOIDS |        | 2.45%     | 24.53                         | 695.4   |

1 unit = 30 ml per unit x density (0.945) x Cannabinoid concentration

Reporting Limit 100 ppm \*Total CBD = CBD + CBDA x 0.877

N/D - Not Detected, B/LOQ - Below Limit of Quantification

Dr. Andrew Hall, Ph.D., Chief Scientific Officer