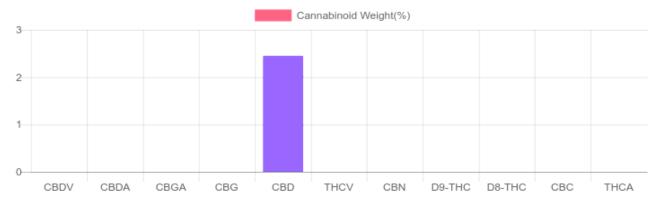

## **Cannabinoids Test**

SHIMADZU INTEGRATED UPLC-PDA

| GSL SOP 400        |        |           | UPLOADED: 09/25/2020 11:30:01 |         |
|--------------------|--------|-----------|-------------------------------|---------|
| Cannabinoids       | LOQ    | weight(%) | mg/g                          | mg/unit |
| D9-THC             | 10 PPM | N/D       | N/D                           | N/D     |
| THCA               | 10 PPM | N/D       | N/D                           | N/D     |
| CBD                | 10 PPM | 2.45%     | 24.53                         | 695.4   |
| CBDA               | 20 PPM | N/D       | N/D                           | N/D     |
| CBDV               | 20 PPM | N/D       | N/D                           | N/D     |
| CBC                | 10 PPM | N/D       | N/D                           | N/D     |
| CBN                | 10 PPM | N/D       | N/D                           | N/D     |
| CBG                | 10 PPM | N/D       | N/D                           | N/D     |
| CBGA               | 20 PPM | N/D       | N/D                           | N/D     |
| D8-THC             | 10 PPM | N/D       | N/D                           | N/D     |
| THCV               | 10 PPM | N/D       | N/D                           | N/D     |
| TOTAL D9-THC       |        | N/D       | N/D                           | N/D     |
| TOTAL CBD*         |        | 2.45%     | 24.53                         | 695.4   |
| TOTAL CANNABINOIDS |        | 2.45%     | 24.53                         | 695.4   |