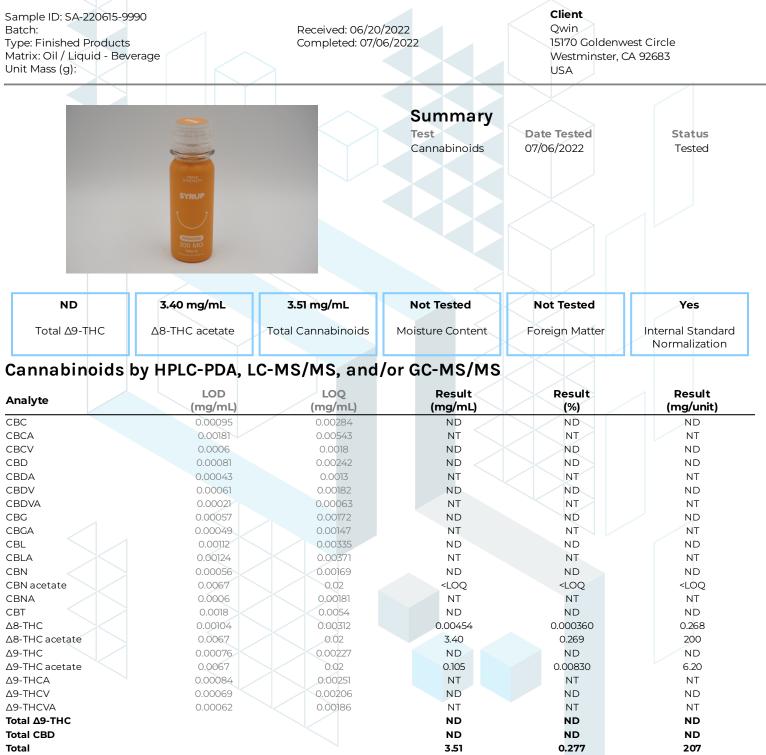

## 20220615 - SYRUP THCO - PARADISE

kca

ND = Not Detected; NT = Not Tested; LOD = Limit of Detection; LOQ = Limit of Quantitation; RL = Reporting Limit;  $\Delta$  = Delta; Total  $\Delta$ 9-THC =  $\Delta$ 9-THCA \* 0.877 +  $\Delta$ 9-THC; Total CBD = CBDA \* 0.877 + CBD;