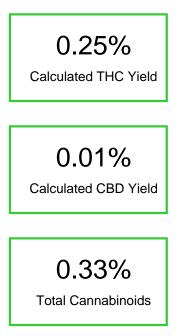

#### Cannabinoid Profile by HPLC

| Cannabinoid                                       | % wt  | mg/unit |
|---------------------------------------------------|-------|---------|
| CBG                                               | 0.01  | 2.041   |
| CBD                                               | 0.008 | 1.633   |
| Delta-8-THC                                       | 0.07  | 14.29   |
| THC                                               | 0.245 | 50.0    |
| Total Cannabinoids                                | 0.33  | 68.0    |
| Calculated THC Yield                              | 0.25  | 50.00   |
| Calculated CBD Yield                              | 0.01  | 1.63    |
| Calculated Maximum THC Yield = THC + 0.877 * THCA |       |         |
| Calculated Maximum CBD Yield = CBD + 0.877 * CBDA |       |         |