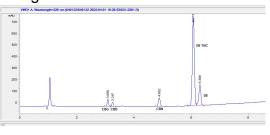

#### Chromatogram

#### Cannabinoid Profile by HPLC

| Cannabinoid                                       | % wt  | mg/unit |
|---------------------------------------------------|-------|---------|
| CBG                                               | 0.01  | 2.041   |
| CBD                                               | 0.008 | 1.633   |
| Delta-8-THC                                       | 0.07  | 14.29   |
| THC                                               | 0.245 | 50.0    |
| Total Cannabinoids                                | 0.33  | 68.0    |
| Calculated THC Yield                              | 0.25  | 50.00   |
| Calculated CBD Yield                              | 0.01  | 1.63    |
| Calculated Maximum THC Yield = THC + 0.877 * THCA |       |         |
| Calculated Maximum CBD Yield = CBD + 0.877 * CBDA |       |         |