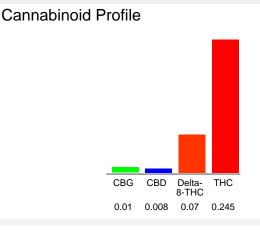

#### Cannabinoid Profile by HPLC

| Cannabinoid                                       | % wt  | mg/unit |
|---------------------------------------------------|-------|---------|
| CBG                                               | 0.01  | 2.041   |
| CBD                                               | 0.008 | 1.633   |
| Delta-8-THC                                       | 0.07  | 14.29   |
| THC                                               | 0.245 | 50.0    |
| Total Cannabinoids                                | 0.33  | 68.0    |
| Calculated THC Yield                              | 0.25  | 50.00   |
| Calculated CBD Yield                              | 0.01  | 1.63    |
| Calculated Maximum THC Yield = THC + 0.877 * THCA |       |         |
| Calculated Maximum CBD Yield = CBD + 0.877 * CBDA |       |         |