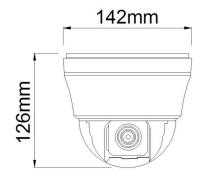

## Dimension

Unit: mm

| 11005                    |                      | AFF040                                                                                   |
|--------------------------|----------------------|------------------------------------------------------------------------------------------|
| MODEL                    |                      | AF5010                                                                                   |
| VIDEO                    | IMAGE SENSOR         | 1/3" 2MP Sony CMOS Sensor                                                                |
|                          | RESOLUTION           | 1080p                                                                                    |
|                          | MINIMUM ILLUMINATION | Color: 0.5lux, BW: 0.1lux                                                                |
|                          | LENS                 | 10x optical zoom f =5.1mm-51mm                                                           |
|                          | ANGLE OF VIEW        | 55.2°(Wide) to 3.2°(Tele)                                                                |
|                          | S/N RATIO            | ≥52dB                                                                                    |
|                          | VIDEO OUTPUT         | 1080p AHD / CVBS                                                                         |
| Function                 | OSD MENU             | Built-in                                                                                 |
|                          | VIDEO SETTING        | Sharpness, Brightness, D-WDR, WB, NR, BLC, AGC                                           |
|                          | D/N MODE             | Manual / Auto                                                                            |
|                          | AF MODE              | Auto / keyauto / Manual                                                                  |
|                          | IRIS                 | Auto                                                                                     |
|                          | OPERATION ANGLE      | Pan 0°~360° with continuous rotation; tilt 0°~90°                                        |
|                          | MANUAL SPEED         | Pan: 0.1°~300°/s; Tilt: 0.1°~200°/s                                                      |
|                          | PRESET               | 128 Presets                                                                              |
|                          | SCAN                 | 355° programmable, 4 scans                                                               |
|                          | TOUR                 | 4 tours, and speed & park time of presets can be set.                                    |
|                          | PATTERN              | 4 patterns, and each record time is not less than 180s                                   |
|                          | PROTOCOLS            | Pelco-P/D / COC(AHD 1080p)                                                               |
|                          | COMMUNICATION        | RS485 (Baud rate 2400 / 4800 / 9600 / 19200bps)                                          |
| POWER                    | VOLTAGE              | 12VDC                                                                                    |
|                          | MAX. RATING          | 5W                                                                                       |
| OPERATING<br>ENVIRONMENT | AMBIENT TEMPERATURE  | -10℃~+50℃                                                                                |
| MECHANICAL<br>DESIGN     | PROTECTION GRADE     | Indoor dome, TVS lightning protection, surge protection and voltage transient protection |
|                          | WEIGHT               | 1.3kg                                                                                    |