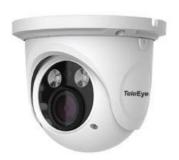

### 1080p Starlight IR Vari-Focal Dome

#### **Features**

- Max. resolution: 1920 x 1080
- 1/2.8" Sony 2MP Starlight CMOS sensor
- Enhanced H.264 compression
- 3 independent video streams
- Vari-focal f=2.8mm ~ 12mm
- 20~30m IR illumination range
- IP66 weather proof
- Power over Ethernet
- ONVIF Profile S