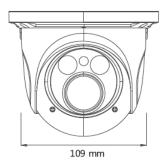

#### Dimension

## **Specifications**

| MODEL                    |                      | MP2335E-HD                                                                       |
|--------------------------|----------------------|----------------------------------------------------------------------------------|
| VIDEO                    | IMAGE SENSOR         | 1/2.8" Sony 2MP Starlight CMOS                                                   |
|                          | RESOLUTION           | 1080P ( 1920 × 1080 ), 720P ( 1280 × 720 ), D1,<br>CIF, 480 x 240                |
|                          | FRAME RATE           | Up to 25/30fps                                                                   |
|                          | MINIMUM ILLUMINATION | 0Lux (IR ON);<br>Color: 0.005Lux / F1.2, AGC ON;<br>B/W: 0.001Lux / F1.2, AGC ON |
|                          | IR DISTANCE          | 20-30m                                                                           |
|                          | LENS                 | f=2.8mm ~12mm vari-focal lens                                                    |
|                          | VIEW ANGLE           | 95.7° ~ 35.9°                                                                    |
|                          | ELECTRONIC SHUTTER   | 1 / 25 s ~ 1 / 100000 s                                                          |
|                          | VIDEO SETTINGS       | ROI, Saturation, Brightness, Chroma, Contrast, Wide Dynamic, Sharpen, NR,etc.    |
| CONNECTIVITY             | NETWORK INTERFACE    | RJ-45                                                                            |
|                          | NETWORK PROTOCOL     | TCP / IP, UDP, DHCP, N Network Protocol TP,<br>RTSP, DDNS, SMTP, FTP             |
|                          | CONCURRENT USERS     | 3                                                                                |
|                          | WEB SERVER           | Built-in                                                                         |
|                          | ONVIF                | Profile S                                                                        |
| COMPRESSION              | VIDEO COMPRESSION    | Enhanced H.264                                                                   |
|                          | VIDEO STREAMING      | 3 Independent Streams                                                            |
| EVENT<br>HANDLING        | MOTION DETECTION     | Yes                                                                              |
|                          | ACTION               | Email                                                                            |
| POWER                    | VOLTAGE              | 12VDC                                                                            |
|                          | MAX. RATING          | 6W                                                                               |
|                          | POE                  | YES                                                                              |
| OPERATING<br>ENVIRONMENT | AMBIENT TEMPERATURE  | -20°C ~ 50°C                                                                     |
|                          | RELATIVE HUMIDITY    | 10%-90%                                                                          |
| MECHANICAL<br>DESIGN     | WEATHER PROOF        | IP66                                                                             |
|                          | DIMENSION            | Ф 109mm x 130mm                                                                  |
|                          | WEIGHT               | 690g                                                                             |