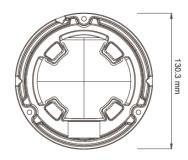

#### Dimension

## **Specifications**

| MODEL                    |                      | MP2335E-HD                                                                       |
|--------------------------|----------------------|----------------------------------------------------------------------------------|
| VIDEO                    | IMAGE SENSOR         | 1/2.8" Sony 2MP Starlight CMOS                                                   |
|                          | RESOLUTION           | 1080P ( 1920 × 1080 ), 720P ( 1280 × 720 ), D1,<br>CIF, 480 x 240                |
|                          | FRAME RATE           | Up to 25/30fps                                                                   |
|                          | MINIMUM ILLUMINATION | 0Lux (IR ON);<br>Color: 0.005Lux / F1.2, AGC ON;<br>B/W: 0.001Lux / F1.2, AGC ON |
|                          | IR DISTANCE          | 20-30m                                                                           |
|                          | LENS                 | f=2.8mm ~12mm vari-focal lens                                                    |
|                          | VIEW ANGLE           | 95.7° ~ 35.9°                                                                    |
|                          | ELECTRONIC SHUTTER   | 1 / 25 s ~ 1 / 100000 s                                                          |
|                          | VIDEO SETTINGS       | ROI, Saturation, Brightness, Chroma, Contrast, Wide Dynamic, Sharpen, NR,etc.    |
| CONNECTIVITY             | NETWORK INTERFACE    | RJ-45                                                                            |
|                          | NETWORK PROTOCOL     | TCP / IP, UDP, DHCP, N Network Protocol TP,<br>RTSP, DDNS, SMTP, FTP             |
|                          | CONCURRENT USERS     | 3                                                                                |
|                          | WEB SERVER           | Built-in                                                                         |
|                          | ONVIF                | Profile S                                                                        |
| COMPRESSION              | VIDEO COMPRESSION    | Enhanced H.264                                                                   |
|                          | VIDEO STREAMING      | 3 Independent Streams                                                            |
| EVENT<br>HANDLING        | MOTION DETECTION     | Yes                                                                              |
|                          | ACTION               | Email                                                                            |
| POWER                    | VOLTAGE              | 12VDC                                                                            |
|                          | MAX. RATING          | 6W                                                                               |
|                          | POE                  | YES                                                                              |
| OPERATING<br>ENVIRONMENT | AMBIENT TEMPERATURE  | -20°C ~ 50°C                                                                     |
|                          | RELATIVE HUMIDITY    | 10%-90%                                                                          |
| MECHANICAL<br>DESIGN     | WEATHER PROOF        | IP66                                                                             |
|                          | DIMENSION            | Ф 109mm x 130mm                                                                  |
|                          | WEIGHT               | 690g                                                                             |