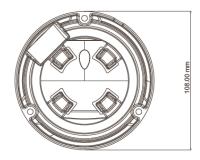

## **Dimension**

## **Specifications**

| MODEL                    |                      | MP2331E-HD                                                                       |
|--------------------------|----------------------|----------------------------------------------------------------------------------|
| VIDEO                    | IMAGE SENSOR         | 1/2.8" Sony 2MP Starlight CMOS                                                   |
|                          | RESOLUTION           | 1080P ( 1920 × 1080 ), 720P ( 1280 × 720 ), D1,<br>CIF, 480 × 240                |
|                          | FRAME RATE           | Up to 25/30fps                                                                   |
|                          | MINIMUM ILLUMINATION | 0Lux (IR ON);<br>Color: 0.005Lux / F1.2, AGC ON;<br>B/W: 0.001Lux / F1.2, AGC ON |
|                          | IR DISTANCE          | 10-20m                                                                           |
|                          | LENS                 | f=2.8mm fixed lens                                                               |
|                          | VIEW ANGLE           | 105°                                                                             |
|                          | ELECTRONIC SHUTTER   | 1 / 25 s ~ 1 / 100000 s                                                          |
|                          | VIDEO SETTINGS       | ROI, Saturation, Brightness, Chroma, Contrast, Wide Dynamic, Sharpen, NR,etc.    |
| CONNECTIVITY             | NETWORK INTERFACE    | RJ-45                                                                            |
|                          | NETWORK PROTOCOL     | TCP / IP, UDP, DHCP, N Network Protocol TP,<br>RTSP, DDNS, SMTP, FTP             |
|                          | CONCURRENT USERS     | 3                                                                                |
|                          | WEB SERVER           | Built-in                                                                         |
|                          | ONVIF                | Profile S                                                                        |
| COMPRESSION              | VIDEO COMPRESSION    | Enhanced H.264                                                                   |
|                          | VIDEO STREAMING      | 3 Independent Streams                                                            |
| EVENT<br>HANDLING        | MOTION DETECTION     | Yes                                                                              |
|                          | ACTION               | Email                                                                            |
| POWER                    | VOLTAGE              | 12VDC                                                                            |
|                          | MAX. RATING          | 5W                                                                               |
|                          | POE                  | YES                                                                              |
| OPERATING<br>ENVIRONMENT | AMBIENT TEMPERATURE  | -20°C ~ 50°C                                                                     |
|                          | RELATIVE HUMIDITY    | 10%-90%                                                                          |
| MECHANICAL<br>DESIGN     | WEATHER PROOF        | IP66                                                                             |
|                          | DIMENSION            | Ф87mm x 108mm                                                                    |
|                          | WEIGHT               | 410g                                                                             |