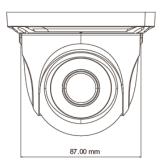

## **Dimension**

## **Specifications**

| MODEL                    |                      | MP2331E-HD                                                                       |
|--------------------------|----------------------|----------------------------------------------------------------------------------|
| VIDEO                    | IMAGE SENSOR         | 1/2.8" Sony 2MP Starlight CMOS                                                   |
|                          | RESOLUTION           | 1080P ( 1920 × 1080 ), 720P ( 1280 × 720 ), D1,<br>CIF, 480 × 240                |
|                          | FRAME RATE           | Up to 25/30fps                                                                   |
|                          | MINIMUM ILLUMINATION | 0Lux (IR ON);<br>Color: 0.005Lux / F1.2, AGC ON;<br>B/W: 0.001Lux / F1.2, AGC ON |
|                          | IR DISTANCE          | 10-20m                                                                           |
|                          | LENS                 | f=2.8mm fixed lens                                                               |
|                          | VIEW ANGLE           | 105°                                                                             |
|                          | ELECTRONIC SHUTTER   | 1 / 25 s ~ 1 / 100000 s                                                          |
|                          | VIDEO SETTINGS       | ROI, Saturation, Brightness, Chroma, Contrast, Wide Dynamic, Sharpen, NR,etc.    |
| CONNECTIVITY             | NETWORK INTERFACE    | RJ-45                                                                            |
|                          | NETWORK PROTOCOL     | TCP / IP, UDP, DHCP, N Network Protocol TP,<br>RTSP, DDNS, SMTP, FTP             |
|                          | CONCURRENT USERS     | 3                                                                                |
|                          | WEB SERVER           | Built-in                                                                         |
|                          | ONVIF                | Profile S                                                                        |
| COMPRESSION              | VIDEO COMPRESSION    | Enhanced H.264                                                                   |
|                          | VIDEO STREAMING      | 3 Independent Streams                                                            |
| EVENT<br>HANDLING        | MOTION DETECTION     | Yes                                                                              |
|                          | ACTION               | Email                                                                            |
| POWER                    | VOLTAGE              | 12VDC                                                                            |
|                          | MAX. RATING          | 5W                                                                               |
|                          | POE                  | YES                                                                              |
| OPERATING<br>ENVIRONMENT | AMBIENT TEMPERATURE  | -20°C ~ 50°C                                                                     |
|                          | RELATIVE HUMIDITY    | 10%-90%                                                                          |
| MECHANICAL<br>DESIGN     | WEATHER PROOF        | IP66                                                                             |
|                          | DIMENSION            | Ф87mm x 108mm                                                                    |
|                          | WEIGHT               | 410g                                                                             |