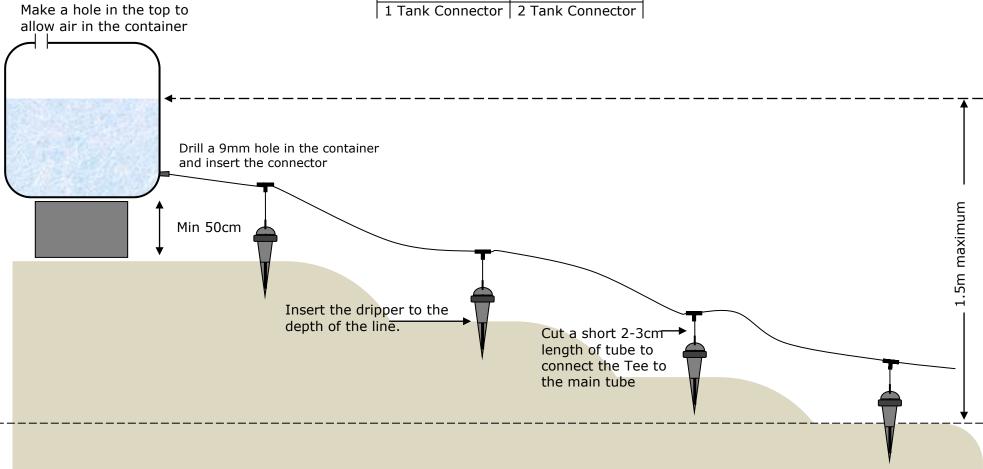

**Attention** - if the drippers are being used on sloping ground, in order for them to operate properly please check that the water level in the container supplying them is **no more than 1.5 meters** higher that the lowest dripper. This will ensure that the water does not overflow out of the top of the dripper.

If using on a steep slope then more than one container will be necessary.