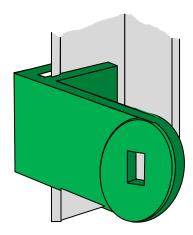

## **ALLIPLUG CORNER ADAPTORS**

Alliplug corner adaptors are used to fix a lining into the corner of a greenhouse. When there is no means of fixing in the corners or round the door frames of your greenhouse, this adaptor will solve the problem.

It simply clips onto the corner bar and can then be fitted with a Super Alliplug.