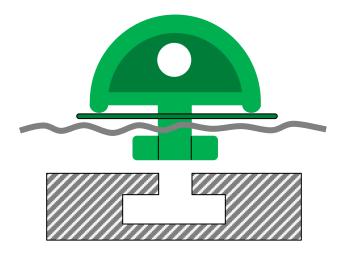

## **SUPER-ALLIPLUGS**

Super-alliplugs are used to fix lining materials to the inside of an aluminium greenhouse.

## **METHOD**

- 1. Slip the washer onto the stem of the alliplug.
- 2. Push through the lining material into the glazing bar channel.
- 3. Twist clockwise until it is firmly held in position.