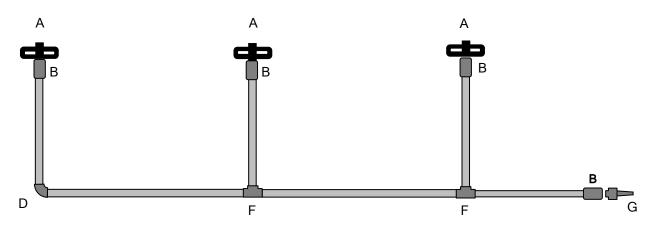

## **COMPONENTS**

| Component       | Kit Size |         |          |
|-----------------|----------|---------|----------|
|                 | 4' x 4'  | 7' x 4' | 10' x 4' |
| A Mist Jet      | 1        | 2       | 3        |
| B Socket        | 2        | 3       | 4        |
| C ½ Metre Tube  | 2        | 3       | 4        |
| D Elbow         | 1        | 1       | 1        |
| E 1 Metre tube  |          | 1       | 2        |
| F 'T' Connector |          | 1       | 2        |
| G Hose Inlet    | 1        | 1       | 1        |
| Таре            | 1        | 1       | 1        |

1. Please check the components.

- 2. Assemble your kit as shown in the diagram using a small amount of the tape on the threaded end of each tube. This facilitates assembly and ensures a watertight joint.
- 3. If incorporating a solenoid valve, install it between the end socket joint "B" and hose inlet "G".