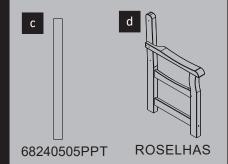

## PARTS LIST

ROCHSEATV2 ROCHBCKV2

Regularly check for structural parts for damage.

Regularly check benches are free of splinters.

**Biocidal Product Regulation (EU 528/2012) Article 58 Information:** This article contains biocidal products to give protection against wood destroying insect and wood rotting Fungai.