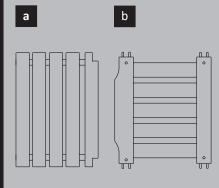

## PARTS LIST

ROCHSEATV2 ROCHBCKV2

Regularly check for structural parts for damage.

Regularly check benches are free of splinters.

**Biocidal Product Regulation (EU 528/2012) Article 58 Information:** This article contains biocidal products to give protection against wood destroying insect and wood rotting Fungai.