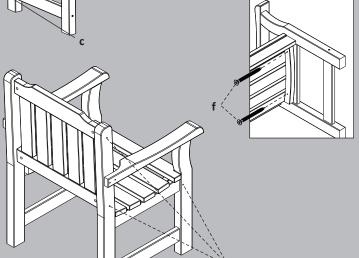

## NOT TO SCALE

Maintenance.

4.0 x 50mm Screw Qty 4

5.0 x 90mm Screw Qty 6

**Issue 0122** 

Ensure to apply wood glue into the holes, before inserting the wooden dowels. (Not supplied).

ROCHFP (Fixing pack Contents)