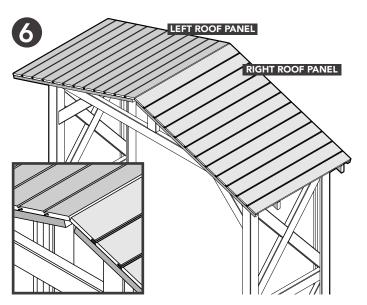

Place the Roof Panels onto the Apex Battens and Side Panels. Ensure the Roof Panels meet in the centre before securing.

Position and secure the other Floor Battens to the Side Panels. Space each Floor Batten out evenly. Use the measurement provided which is relevant to your log store. (Large log store (L)) (Medium log store (M)).

Position and secure an Apex Batten to each Beam.
Ensure to position them on the Beams centrally before securing. Use the measurement provided which is relevant to your log store.

Secure the Roof Panels to the Beams and Apex Battens once, the Roof Panels have been positioned.