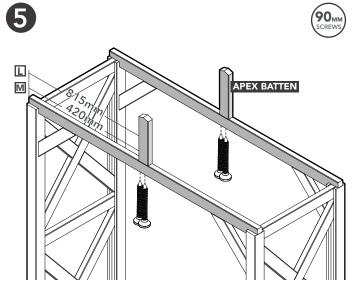

Position and secure an Apex Batten to each Beam.
Ensure to position them on the Beams centrally before securing. Use the measurement provided which is relevant to your log store.

Secure the Roof Panels to the Beams and Apex Battens once, the Roof Panels have been positioned.