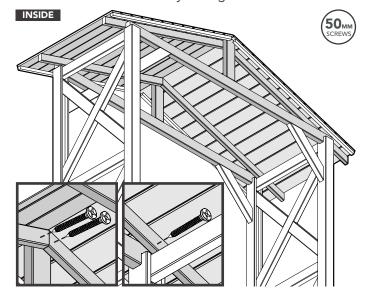

Place the Roof Panels onto the Apex Battens and Side Panels. Ensure the Roof Panels meet in the centre before securing.

Position and secure the other Floor Battens to the Side Panels. Space each Floor Batten out evenly. Use the measurement provided which is relevant to your log store. (Large log store (L)) (Medium log store (M)).