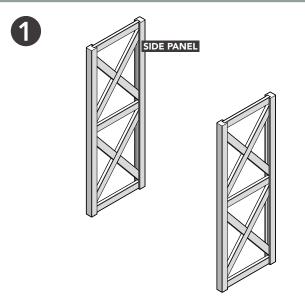

## **FIXING PACK CONTAINS:**

FIXING PACK CODE: LWLGSTFP

CHECK AND TIGHTEN ALL THE FIXINGS APPLIED TO THIS PRODUCT ON A REGULAR BASIS.

Position the Side Panels in your desired location. Your log store must be built on a solid and level base.