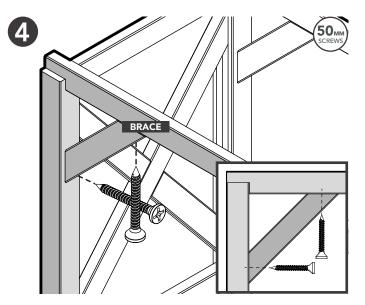

Position and secure 2 x Floor Battens to the Side Panels. Ensure the Floor Batten is flush to the post and bottom batten on the Side Panels as shown above.

Position and secure each Brace to the Side Panels and Beams. Ensure the braces are postioned centrally on the post and Beam.