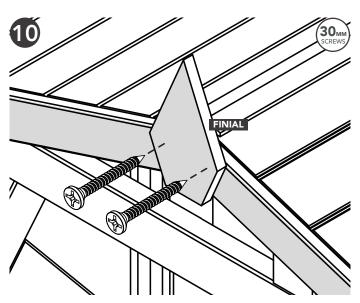

Position the Roof Cap on to the centre of the roof and fix in place. Ensure to screw into the Apex Batten beneath, using the measurements provided.

**Position and secure the Finial** to the centre of the front Fascias.