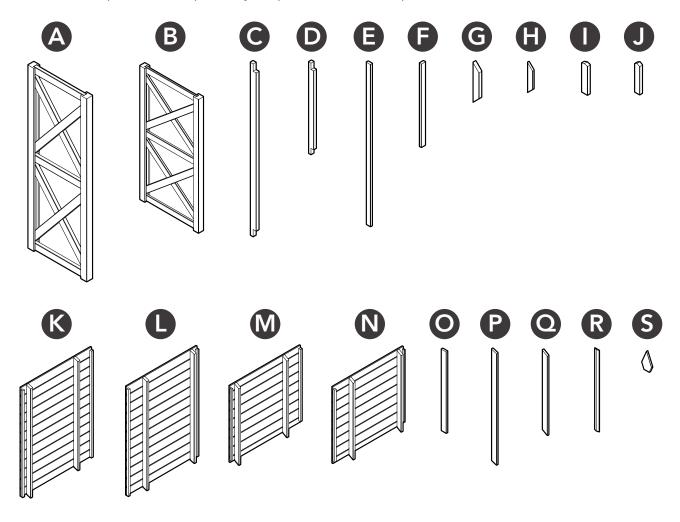

### CHECK YOU HAVE ALL YOUR PARTS PRIOR TO ASSEMBLY.

(The parts do not have codes on them. They are listed below should you need to order one.)

Timber is a natural material of which will shrink and swell as a result of varying moisture content.

The components provided may be heavy. Please lift with caution and with a minimum of 2 people.

| Large Wall Apex Log Store (LWLGST) |                  |                                  |     |  |
|------------------------------------|------------------|----------------------------------|-----|--|
| Label                              | Part Code        | Description                      | No. |  |
| Α                                  | LWLGSTSIDE       | Side Panel 670x1800mm            | 2   |  |
| С                                  | 70351700HLPPT    | Beam 70x35x1700mm                | 2   |  |
| E                                  | 50251595PPT      | Floor Battens 50x25x1595mm       | 4   |  |
| G                                  | 70350395AII45PPT | Brace 70x35x395mm                | 4   |  |
| ı                                  | 70350295AII18PPT | Apex Batten 70x35x295mm          | 2   |  |
| K                                  | LWLGSTRHROOF     | Right Hand Roof Panel 800x1090mm | 1   |  |
| L                                  | LWLGSTLHROOF     | Left Hand Roof Panel 800x1090mm  | 1   |  |
| 0                                  | 60200800PPT      | Side Fascia 60x20x800mm          | 2   |  |
| Р                                  | 60201115AII72PPT | Fascia 60x20x1115mm              | 4   |  |
| R                                  | 50120800RCPPT    | Roof Cap 50x12x800mm             | 1   |  |
| S                                  | FIN110150185PPT  | Finial 110x15x185mm              | 1   |  |

| Medium Wall Apex Log Store (MWLGST) |                  |                                 |     |  |
|-------------------------------------|------------------|---------------------------------|-----|--|
| Label                               | Part Code        | Description                     | No. |  |
| В                                   | MWLGSTSIDE       | Side Panel 670x1315mm           | 2   |  |
| D                                   | 60350900HLPPT    | Beam 60x35x900mm                | 2   |  |
| F                                   | 50250820PPT      | Floor Battens 50x25x820mm       | 4   |  |
| Н                                   | 60200300AII45PPT | Brace 60x20x300mm               | 4   |  |
| J                                   | 60350295AII30PPT | Apex Batten 60x35x295mm         | 2   |  |
| M                                   | MWLGSTRHROOF     | Right Hand Roof Panel 782x800mm | 1   |  |
| N                                   | MWLGSTLHROOF     | Left Hand Roof Panel 782x800mm  | 1   |  |
| 0                                   | 60200800PPT      | Side Fascia 60x20x800mm         | 2   |  |
| Q                                   | 60200815AII60PPT | Fascia 60x20x815mm              | 4   |  |
| R                                   | 50120800RCPPT    | Roof Cap 50x12x800mm            | 1   |  |
| S                                   | FIN110150185PPT  | Finial 110x15x185mm             | 1   |  |

Use the labelled components to help identify the part code and description.