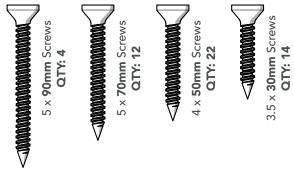

## **FIXING PACK CONTAINS:**

FIXING PACK CODE: LWLGSTFP

CHECK AND TIGHTEN ALL THE FIXINGS APPLIED TO THIS PRODUCT ON A REGULAR BASIS.

Position the Side Panels in your desired location. Your log store must be built on a solid and level base.