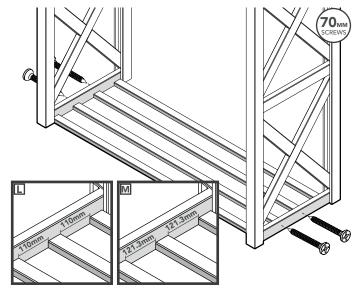

Place the Roof Panels onto the Apex Battens and Side Panels. Ensure the Roof Panels meet in the centre before securing.

Position and secure the other Floor Battens to the Side Panels. Space each Floor Batten out evenly. Use the measurement provided which is relevant to your log store. (Large log store (L)) (Medium log store (M)).