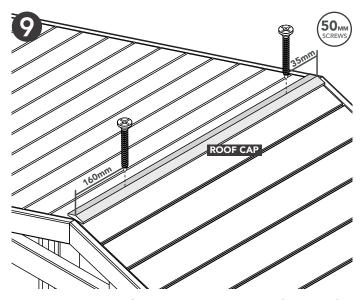

Position the Roof Cap on to the centre of the roof and fix in place. Ensure to screw into the Apex Batten beneath, using the measurements provided.

**Position and secure the Finial** to the centre of the front Fascias.