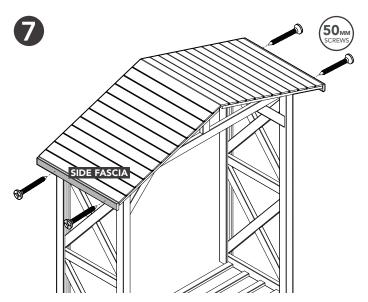

Use 4 x screws per Roof Panel.

**Position and secure the Side Fascias.** Ensure the fascia is flush to the Roof Panel. Screw into the end of the roof battens to fix in place.

**Position and secure the Fascias.** Ensure the fascia is flush to the Roof Panels. Screw into the battens behind to fix in place.