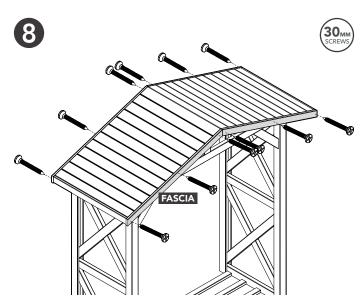

Use 4 x screws per Roof Panel.

**Position and secure the Side Fascias.** Ensure the fascia is flush to the Roof Panel. Screw into the end of the roof battens to fix in place.

**Position and secure the Fascias.** Ensure the fascia is flush to the Roof Panels. Screw into the battens behind to fix in place.