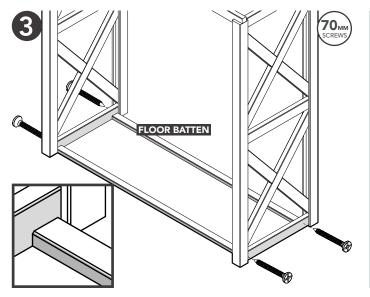

Position and secure 2 x Floor Battens to the Side Panels. Ensure the Floor Batten is flush to the post and bottom batten on the Side Panels as shown above.

Position and secure each Brace to the Side Panels and Beams. Ensure the braces are postioned centrally on the post and Beam.