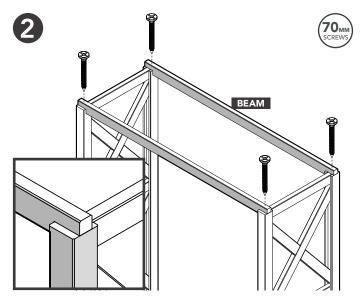

Position each Beam on top of the Side Panels. Ensure they are centrally positioned on the posts as shown above. Attach the Beams to the Side Panels.

REMINDER

Always pre-drill before screwing.

Missing something or need more information? Call our aftersales team on 0333 321 3142 Visit our website for spare instructions and more information www.forestgarden.co.uk