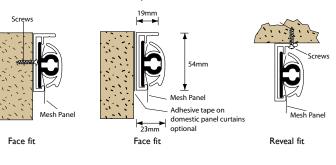

#### Premium Made to Measure Curtain and other kit sizes 3 part PVC Track

Measuring

Measure the width of the aperture plus any bevelled edges on the frame. Add at least 25mm of flat surface on each side to allow for an overlap with the doorway. If fitting to the wall outside the reveal, allow a wider overlap; 50mm or more on each side is suitable.

Measure the height of the aperture, add 54mm for the track and deduct 10mm for clearance.

Made-to-measure - we will make to the exact size you tell us. DIY Kit - order the next larger size kit.

Width: Aperture (and bevelled edges) + 50mm or more of flat surface = \_\_\_\_\_ mm

Height: Aperture + 54mm - 10mm = \_\_\_\_ mm

Domestic panel button and weight

3 part PVC Track