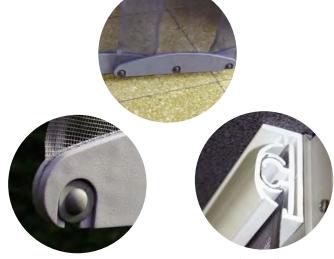

Height: Aperture + 54mm - 10mm = \_\_\_\_ mm

Domestic panel button and weight

3 part PVC Track