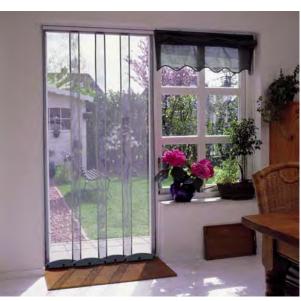

# Insect Panel Door Curtain

#### **Features**

 Consists of a series of weighted mesh panels hung from a track above the door. Plastic weights clip on to each mesh panel.

Domestic

- Fits inside or outside. If your door opens out the screen will be fitted on the inside and vice versa.
- Grey insect mesh only.
- Available in a variety of options to suit your circumstances; Made-tomeasure (supplied ready for you to fit) or DIY Kit (for you to make and fit), reveal or face fit options, screw or adhesive fixing options.

### **Benefits**

- Simple cost effective way of screening doorways.
- Panels are easily parted to provide access through the doorway.
- Panels weighted at the bottom to reduce movement in the wind.
- Easily removed for cleaning or storage.