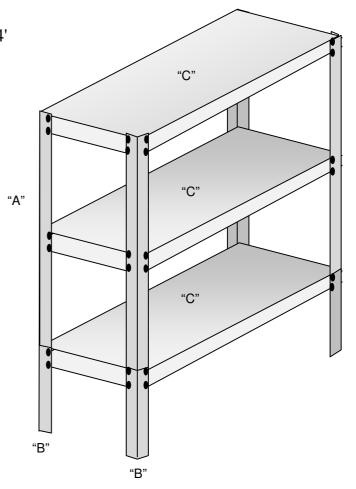

## **COMPONENTS**

- А 'L' Angle 694mm Long 4 В 'L' Angle 262mm Long 4
- Tray 12" x 20" x 2" С

3 Nuts & Bolts 48 Black Edging Strip Foot Plates (2"x 2") 4

14'

## PLEASE NOTE:

All nuts & bolts should be fastened finger tight only - when the unit is complete tighten them all up.

- 1. Please check the components.
- 2. Take the three trays 'C' and bolt the angle pieces 'A' and 'B' to the four corners of the trays as indicated in the diagram (angles' A innermost).
- 3. Fit black edging strip to all tray edges (trim to fit).