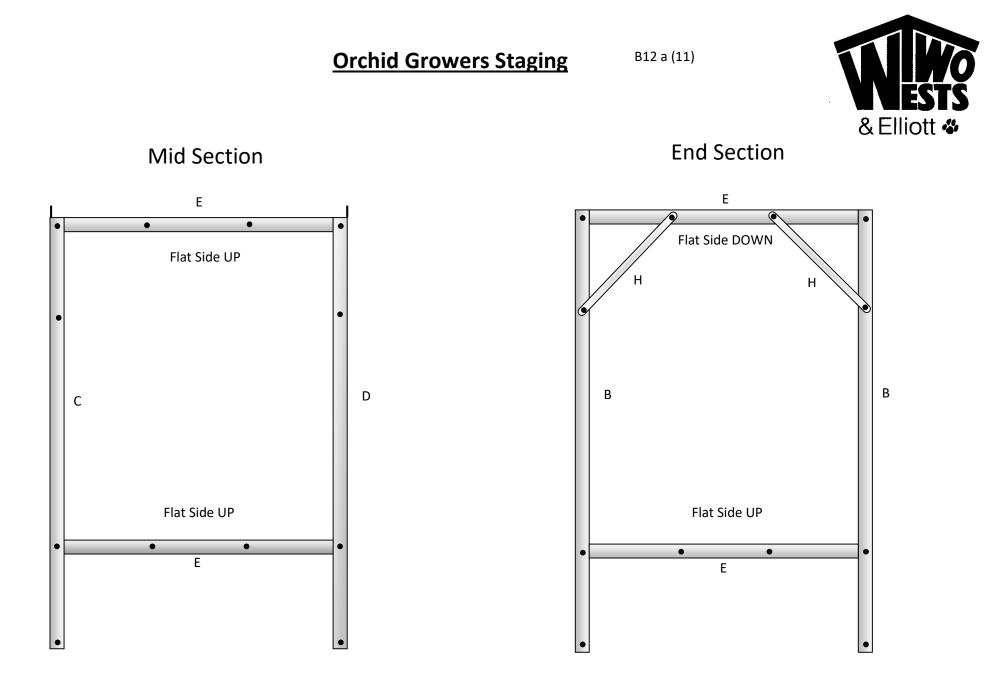

1. Assemble the two end sections and the one mid section, finger tight only, as shown on sheet "3 of 3" using components "B", "C", "D", "E" & "F".

Orchid Growers Staging B12 (11)

2. Connect the two end sections together by joining them with the long sides "A".