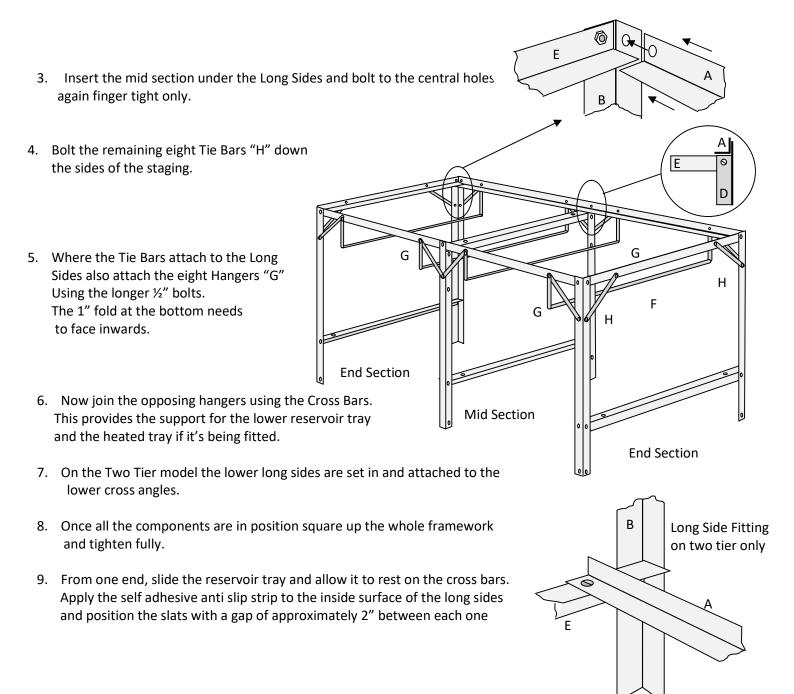

1. Assemble the two end sections and the one mid section, finger tight only, as shown on sheet "3 of 3" using components "B", "C", "D", "E" & "F".

Orchid Growers Staging B12 (11)

2. Connect the two end sections together by joining them with the long sides "A".