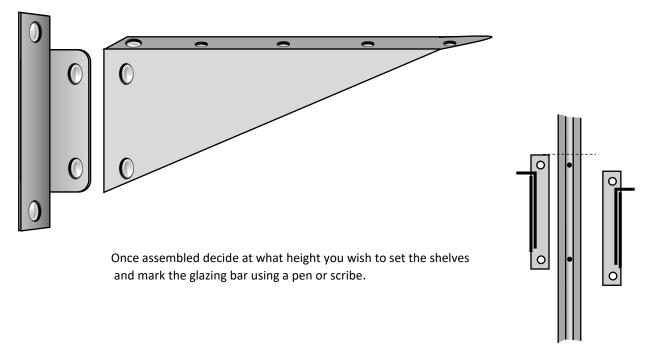

1. Using the round headed bolts and nuts, attach the Bracket Plates to the inside of the Fixing Brackets so that you have an equal number of left and right.

Insert two of the cropped bolts into the fixing bracket and offer up to the glazing bar of the greenhouse, level with your mark. Turn the bolts until they lock in the glazing channel and secure with the nuts.

If you are fitting multiple shelves to run side by side, place a second bracket over the first before securing with the nuts.