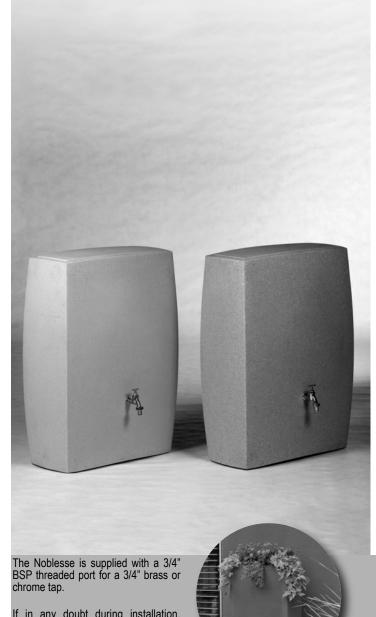

3P Noblesse

Art. No. 9000350K

Art. No. 9000355K

Art. No. 9000357K

3P Noblesse

Art. No. 9000350K

Art. No. 9000355K

Art. No. 9000357K

## **3P Noblesse**

Art. No. 9000350K

Art. No. 9000355K

Art. No. 9000357K

Screw the tap provided in the kit into the 3/4" BSP connection thread.

Use PTFE tape for extra protection, and to make sure that the tap sits in the correct position.

Other 3/4" tap fittings can be used.