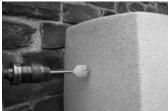

Use the 32 mm flat bit provided to drill a hole for the Filter Collector Universal.

Measure carefully across from the downpipe to the Noblesse to connect the Filter Collector and mark the entry point for the filter. (We recommend 9 cm from the top of the butt without planting, and 25 cm from the top with planting.)