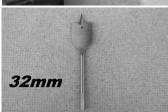

Use the 32 mm flat bit provided to drill a hole for the Filter Collector Universal.

Measure carefully across from the downpipe to the Noblesse to connect the Filter Collector and mark the entry point for the filter. (We recommend 9 cm from the top of the butt without planting, and 25 cm from the top with planting.)