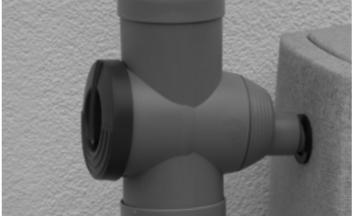

## 2. Connecting to the Downpipe

Please refer to the Filter Collector or your own Rain Diverter instructions. If connecting a Universal Filter Collector please refer to the relevant instructions. If in any doubt, consult a professional tradesman.

Use the 32 mm flat bit provided to drill a hole for the Filter Collector Universal.

Measure carefully across from the downpipe to the Noblesse to connect the Filter Collector and mark the entry point for the filter. (We recommend 9 cm from the top of the butt without planting, and 25 cm from the top with planting.)