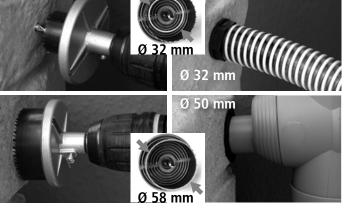

Use the 32 mm flat bit provided to drill a hole for the Filter Collector Universal.

Measure carefully across from the downpipe to the Noblesse to connect the Filter Collector and mark the entry point for the filter. (We recommend 9 cm from the top of the butt without planting, and 25 cm from the top with planting.)