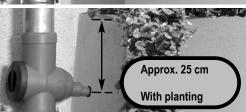

Use the 32 mm flat bit provided to drill a hole for the Filter Collector Universal.

Measure carefully across from the downpipe to the Noblesse to connect the Filter Collector and mark the entry point for the filter. (We recommend 9 cm from the top of the butt without planting, and 25 cm from the top with planting.)