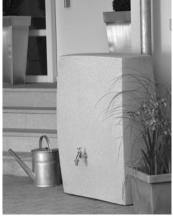

## 3P Technik UK

Site the Noblesse on a firm level surface, adjacent to the downpipe.

Refer to your Filter Collector or other rain diverter instructions.