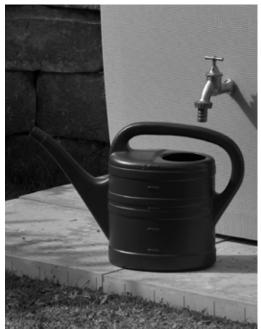

## 3P Technik UK

Site the Noblesse on a firm level surface, adjacent to the downpipe.

Refer to your Filter Collector or other rain diverter instructions.

Screw the tap provided in the kit into the 3/4" BSP connection thread.

Use PTFE tape for extra protection, and to make sure that the tap sits in the correct position.

Other 3/4" tap fittings can be used.