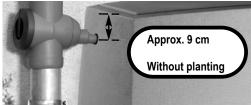

Use the 32 mm flat bit provided to drill a hole for the Filter Collector Universal.

Measure carefully across from the downpipe to the Noblesse to connect the Filter Collector and mark the entry point for the filter. (We recommend 9 cm from the top of the butt without planting, and 25 cm from the top with planting.)