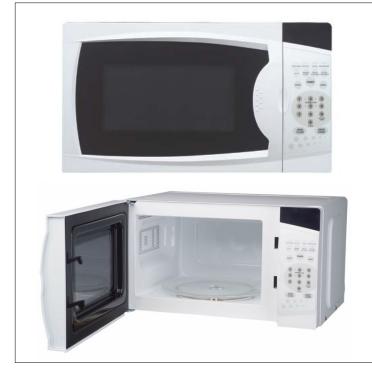

## 0.7 cu. ft. Countertop Microwave Oven • MCM770W

## **Features**

- Electronic controls with digital display for easy feature navigation
- Rotating glass turntable for even cooking results
- 8 preprogrammed cooking modes for foods and beverages
- Defrost by weight or time
- Express cooking function for instant startup
- Stylish exterior door release handle
- Customize cooking to perfection with the choice of 10 power levels

| Product Specifications                |                                                                                                   |
|---------------------------------------|---------------------------------------------------------------------------------------------------|
| 700 Watts                             |                                                                                                   |
| 0.7 cu. ft.                           |                                                                                                   |
| 17.3 in (W) x 10.2 in (H) x 14 in (D) |                                                                                                   |
| 20.64 lbs.                            |                                                                                                   |
| 1336 / 40' HQ                         |                                                                                                   |
| 665679003037                          |                                                                                                   |
| Black / MCM770B / 665679003044        |                                                                                                   |
|                                       | 700 Watts 0.7 cu. ft. 17.3 in (W) x 10.2 in (H) x 14 in (D) 20.64 lbs. 1336 / 40' HQ 665679003037 |