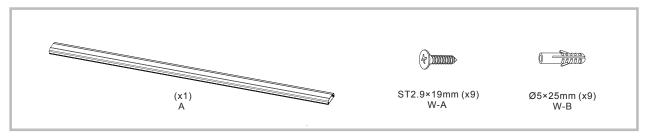

**Route cables** along the rail and slide in the cover for a perfect look. This cable cover will help you to organize that tangled mess behind your computer desk or home theater rack with these cable management. Make your cable runs professionally.



Snap-in Design

conceal the unsightly wires easily

Color:

| Item No.     | Dimensions                   |
|--------------|------------------------------|
| SB-CC-KIT-36 | 60x20x750mm (2.4"x0.79"x36") |

## Plastic On-Wall Cable Cover SB-CC-KIT-36

## Starl

## **EASY INSTALLATION**











## Starburst Technologies®

a division of PDI Communications Inc.

6353 W Rogers Circle, #6 Boca Raton, FL 33487

YOUTUBE Installation Video: https://youtu.be/HtefAlKe8Dk

Email: sales@starburstmounts.com

TF: 800-242-1606

Web: www.starburstmounts.com

©2020 Starburst Technologies All rights reserved.