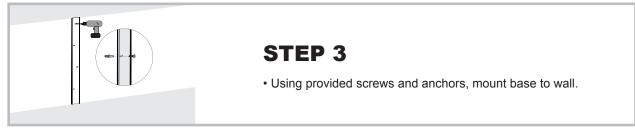

**Route cables** along the rail and slide in the cover for a perfect look. This cable cover will help you to organize that tangled mess behind your computer desk or home theater rack with these cable management. Make your cable runs professionally.



Snap-in Design

conceal the unsightly wires easily

Color:

| Item No.     | Dimensions                   |
|--------------|------------------------------|
| SB-CC-KIT-36 | 60x20x750mm (2.4"x0.79"x36") |

## Plastic On-Wall Cable Cover SB-CC-KIT-36

## Starl

## **EASY INSTALLATION**











## Starburst Technologies®

a division of PDI Communications Inc.

6353 W Rogers Circle, #6 Boca Raton, FL 33487

YOUTUBE Installation Video: https://youtu.be/HtefAlKe8Dk

Email: sales@starburstmounts.com

TF: 800-242-1606

Web: www.starburstmounts.com

©2020 Starburst Technologies All rights reserved.