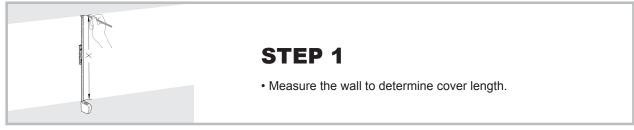

**Route cables** along the rail and slide in the cover for a perfect look. This cable cover will help you to organize that tangled mess behind your computer desk or home theater rack with these cable management. Make your cable runs professionally.



Snap-in Design

conceal the unsightly wires easily

Color:

| Item No.     | Dimensions                   |
|--------------|------------------------------|
| SB-CC-KIT-36 | 60x20x750mm (2.4"x0.79"x36") |

## Plastic On-Wall Cable Cover SB-CC-KIT-36

## Starl

## **EASY INSTALLATION**











## Starburst Technologies®

a division of PDI Communications Inc.

6353 W Rogers Circle, #6 Boca Raton, FL 33487

YOUTUBE Installation Video: https://youtu.be/HtefAlKe8Dk

Email: sales@starburstmounts.com

TF: 800-242-1606

Web: www.starburstmounts.com

©2020 Starburst Technologies All rights reserved.