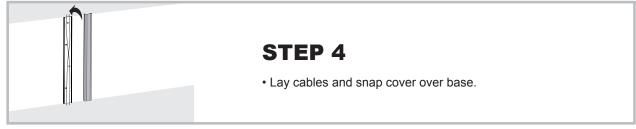

**Route cables** along the rail and slide in the cover for a perfect look. This cable cover will help you to organize that tangled mess behind your computer desk or home theater rack with these cable management. Make your cable runs professionally.



Snap-in Design

conceal the unsightly wires easily

Color:

| Item No.     | Dimensions                   |
|--------------|------------------------------|
| SB-CC-KIT-36 | 60x20x750mm (2.4"x0.79"x36") |

## Plastic On-Wall Cable Cover SB-CC-KIT-36

## Starl

## **EASY INSTALLATION**











## Starburst Technologies®

a division of PDI Communications Inc.

6353 W Rogers Circle, #6 Boca Raton, FL 33487

YOUTUBE Installation Video: https://youtu.be/HtefAlKe8Dk

Email: sales@starburstmounts.com

TF: 800-242-1606

Web: www.starburstmounts.com

©2020 Starburst Technologies All rights reserved.