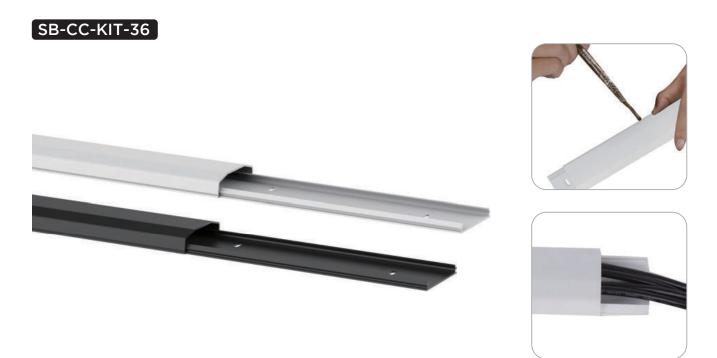

Snap-in Design

conceal the unsightly wires easily

Color:

| Item No.     | Dimensions                   |
|--------------|------------------------------|
| SB-CC-KIT-36 | 60x20x750mm (2.4"x0.79"x36") |

## Plastic On-Wall Cable Cover SB-CC-KIT-36