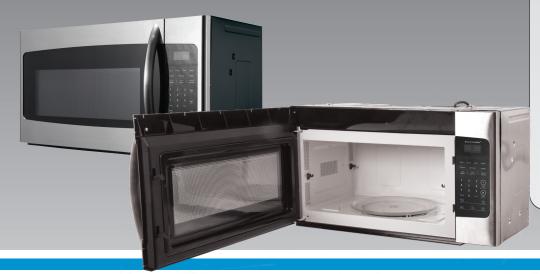

# Stainless steel over the range microwave

# Over the Range Microwave with One-Touch Cooking

Over the Range Stainless-Steel 1000 watts, 1.6cf (48L) Microwave with One-Touch Cooking.

#### **Product Features**

- 1.6 cu. ft. capacity (48 L)
- 1,000 Watts of power
- 7 Sensor Cook Menus:

Pizza, Potato, Meat, Reheat, Popcorn, Beverage, Veggies

- 3 Soften Options Cheese, Ice Cream, Butter
- Speed Defrost by weight, defrost by weight
- Cook by weight
- 300 CFM
- Stainless Steel Door and handle
- 10 power levels
- Moisture Sensor for just right heating
- Vented outside or used with charcoal filter inside
- Mounting brackets included
- Rotating glass turntable