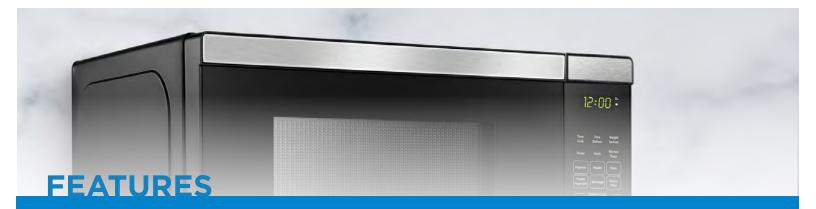

## DBMW0721BBS

- 0.7 cu ft. (20L) capacity stainless steel microwave
- •6 Convenient Auto Cook Options:

Popcorn, Potato, Pizza, Frozen Vegetables, Beverage, Dinner Plate.

- •Express Cook buttons: 1 6 minutes
- •Add 30 seconds: add additional cooking time by 30 seconds
- •Auto Defrost Options: Defrost by Time or Weight
- •Time Cook: Cook by desired cook time
- •Child/Control lock out option: lock the control panel by pressing STOP for 3 seconds
- •10" Glass Turntable
- •Cord Length: 41"