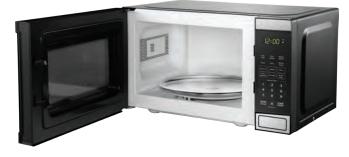

## DBMW0721BBS

- 0.7 cu ft. (20L) capacity stainless steel microwave
- •6 Convenient Auto Cook Options:

Popcorn, Potato, Pizza, Frozen Vegetables, Beverage, Dinner Plate.

- •Express Cook buttons: 1 6 minutes
- •Add 30 seconds: add additional cooking time by 30 seconds
- •Auto Defrost Options: Defrost by Time or Weight
- •Time Cook: Cook by desired cook time
- •Child/Control lock out option: lock the control panel by pressing STOP for 3 seconds
- •10" Glass Turntable
- •Cord Length: 41"