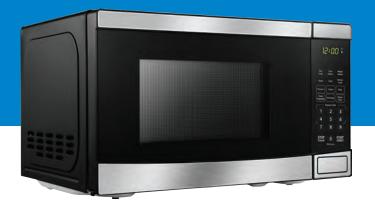

## DBMW0721BBS

- 0.7 cu ft. (20L) capacity stainless steel microwave
- •6 Convenient Auto Cook Options:

Popcorn, Potato, Pizza, Frozen Vegetables, Beverage, Dinner Plate.

- •Express Cook buttons: 1 6 minutes
- •Add 30 seconds: add additional cooking time by 30 seconds
- •Auto Defrost Options: Defrost by Time or Weight
- •Time Cook: Cook by desired cook time
- •Child/Control lock out option: lock the control panel by pressing STOP for 3 seconds
- •10" Glass Turntable
- •Cord Length: 41"