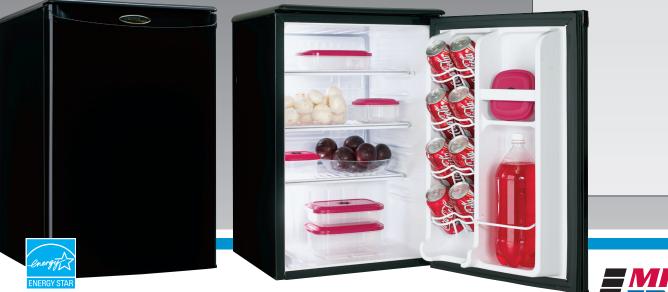

## **Product Features**

The energy efficient Danby Designer<sup>®</sup> compact all-fridge has a capacity of 2.6 cu. ft. (72.98 litres) providing ample space for one. At just over 2 feet tall this model can be place on a counter-top or floor and makes a great addition to any guest room.

- Compact counter-top all fridge
- Automatic defrost
- Energy Star<sup>®</sup> compliant
- 2 <sup>1</sup>/<sub>2</sub> shelves for maximum storage versatility
- Tall bottle storage
- Reversible door hinge
- Integrated handle
- Scratch resistant work top
- Smooth back design for a flush fit against walls
- Annual energy consumption 253 kWh