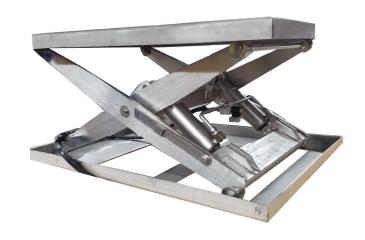

# Stainless Steel Wash Down Lift Table

## **Fully welded with stainless steel cylinders**

#### **Features**

- No crevices and pin holes where bacteria can form and reduced down time
- Sanitary design with stainless cylinders
- Nema4 hand controls wash down powerpack
- Standard finishes from 2B, electro polished and 35 RA