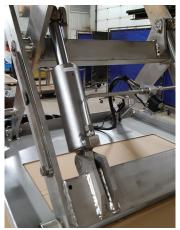

# Stainless Steel Wash Down Lift Table

## **Fully welded with stainless steel cylinders**

#### **Features**

- No crevices and pin holes where bacteria can form and reduced down time
- Sanitary design with stainless cylinders
- Nema4 hand controls wash down powerpack
- Standard finishes from 2B, electro polished and 35 RA