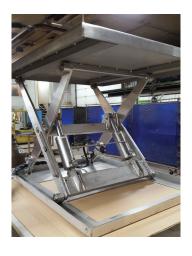

# Stainless Steel Wash Down Lift Table

## **Fully welded with stainless steel cylinders**

#### **Features**

- No crevices and pin holes where bacteria can form and reduced down time
- Sanitary design with stainless cylinders
- Nema4 hand controls wash down powerpack
- Standard finishes from 2B, electro polished and 35 RA