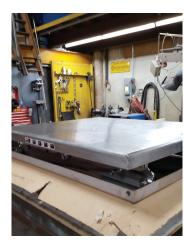

# Stainless Steel Wash Down Lift Table

## **Fully welded with stainless steel cylinders**