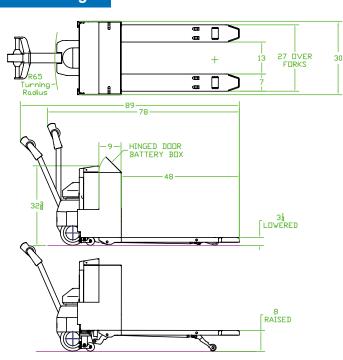

## **Stainless Steel Powered Pallet Trucks**

## **Features**

- 100% Stainless teel frame carriage, forks and undercarriage
- Available in 304L and 316L stainless steel
- Capacities 500 to 10,000
- Finishes 2B, electro polished and 35 RA
- Clean room compliant
- For Food, pharmaceutical, chemical and other demanding application
- Custom fork for lengths and widths
- cGMP Models available
- 24 Volt E and EE ratings galvanized, powder coated and epoxy steel it painted models available

## **Drawings**







## **Options**

- Stainless steel Platform trucks to 6,000 capacity
- Available in lift heights to 36"
- Custom sizes