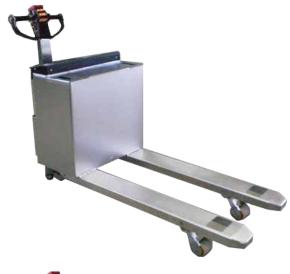

## **Stainless Steel Powered Pallet Trucks**

## **Features**

- 100% Stainless teel frame carriage, forks and undercarriage
- Available in 304L and 316L stainless steel
- Capacities 500 to 10,000
- Finishes 2B, electro polished and 35 RA
- Clean room compliant
- For Food, pharmaceutical, chemical and other demanding application
- Custom fork for lengths and widths
- cGMP Models available
- 24 Volt E and EE ratings galvanized, powder coated and epoxy steel it painted models available