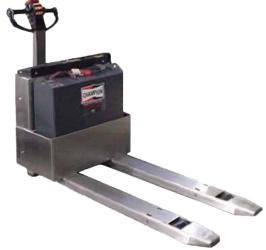

## **Stainless Steel Powered Pallet Trucks**

## **Features**

- 100% Stainless teel frame carriage, forks and undercarriage
- Available in 304L and 316L stainless steel
- Capacities 500 to 10,000
- Finishes 2B, electro polished and 35 RA
- Clean room compliant
- For Food, pharmaceutical, chemical and other demanding application
- Custom fork for lengths and widths
- cGMP Models available
- 24 Volt E and EE ratings galvanized, powder coated and epoxy steel it painted models available