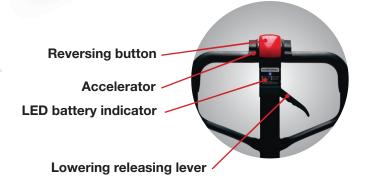

#### **Key Switch**

Integral design of key switch and emergency stop

#### **Manual Brake Release**

Just use like hand pallet truck

**Hybrid Plus** 

#### **Portable Lithium Battery**

2 years warranty | 3 kg / 6.6 lbs 20 seconds quick change

#### **Quick Charge**

Powered driving + Powered lifting

2 hours (option)