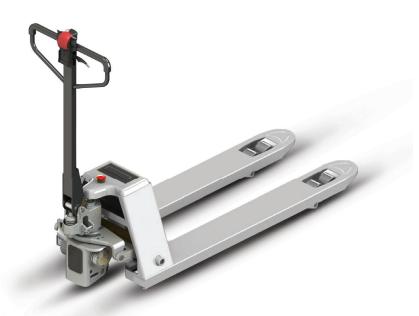

# **Stainless Steel Hybrid Pallet Jack**

### Your New Warehouse Worker

#### **Fork**

Easier entrance/ exit design for pallet (single wheel available)