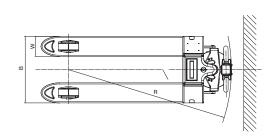

### **Specifications**

|                                   |      | Metric                | Imperial            |
|-----------------------------------|------|-----------------------|---------------------|
| Model                             |      | XXXX                  |                     |
| Operator type                     |      | Walkie                | Walkie              |
| Load Capacity                     | Q    | 1500kg                | 3000lbs             |
| Load Center                       | С    | 600mm                 | 24"                 |
| Wheelbase                         | Υ    | 1170mm/1240mm         | 46"/48.8"           |
| Service Weight                    |      | 125kg                 | 275lbs              |
| Overall Height                    | H1   | 1250mm                | 49"                 |
| Lift Height                       | H2   | 200mm                 | 8"                  |
| Fork Height (Lowered)             | Н3   | 85mm                  | 3.3"                |
| Overall Length                    | L1   | 1540mm/1610mm         | 60.6"/63.4"         |
| Overall Width                     | В    | 540mm/680mm           | 21"/27"             |
| Fork Size                         | L2   | 540x1150mm/680x1220mm | 21"x45"/27"x48"     |
| Travel Speed (laden/unladen)      |      | 4/4.5kmh              | 2.5/2.8mph          |
| Max. Gradeability (laden/unladen) | %    | 3%/20%                | 3%/20%              |
| Battery Voltage/ Capacity         | V/Ah | 24V/20Ah Li-Battery   | 24V/20Ah Li-Battery |
| Turning Radius                    | R    | 1320mm/1390mm         | 52"/55"             |