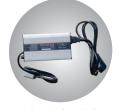

# **Stainless Steel Hybrid Pallet Jack**

### Your New Warehouse Worker

#### **Features**

- Lithium Battery
- Upright Driving
- Powerful & Portable
- Minimum Maintenance
- Ergonomic Handle Design

#### **Fork**



Easier entrance/ exit design for pallet (single wheel available)

#### **Key Switch**



Integral design of key switch and emergency stop

#### **Manual Brake Release**



Just use like hand pallet truck

**Hybrid Plus** 

#### **Portable Lithium Battery**



2 years warranty | 3 kg / 6.6 lbs 20 seconds quick change

#### **Quick Charge**



Powered driving + Powered lifting



2 hours (option)









# **Stainless Steel Hybrid Pallet Jack**

## **Your New Warehouse Worker**





### **Specifications**

|                                   |      | Metric                | Imperial            |
|-----------------------------------|------|-----------------------|---------------------|
| Model                             |      | XXXX                  |                     |
| Operator type                     |      | Walkie                | Walkie              |
| Load Capacity                     | Q    | 1500kg                | 3000lbs             |
| Load Center                       | С    | 600mm                 | 24"                 |
| Wheelbase                         | Υ    | 1170mm/1240mm         | 46"/48.8"           |
| Service Weight