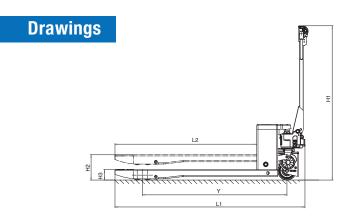

### **Specifications**

|                                   |      | Metric                | Imperial            |
|-----------------------------------|------|-----------------------|---------------------|
| Model                             |      | XXXX                  |                     |
| Operator type                     |      | Walkie                | Walkie              |
| Load Capacity                     | Q    | 1500kg                | 3000lbs             |
| Load Center                       | С    | 600mm                 | 24"                 |
| Wheelbase                         | Υ    | 1170mm/1240mm         | 46"/48.8"           |
| Service Weight                    |      | 125kg                 | 275lbs              |
| Overall Height                    | H1   | 1250mm                | 49"                 |
| Lift Height                       | H2   | 200mm                 | 8"                  |
| Fork Height (Lowered)             | Н3   | 85mm                  | 3.3"                |
| Overall Length                    | L1   | 1540mm/1610mm         | 60.6"/63.4"         |
| Overall Width                     | В    | 540mm/680mm           | 21"/27"             |
| Fork Size                         | L2   | 540x1150mm/680x1220mm | 21"x45"/27"x48"     |
| Travel Speed (laden/unladen)      |      | 4/4.5kmh              | 2.5/2.8mph          |
| Max. Gradeability (laden/unladen) | %    | 3%/20%                | 3%/20%              |
| Battery Voltage/ Capacity         | V/Ah | 24V/20Ah Li-Battery   | 24V/20Ah Li-Battery |
| Turning Radius                    | R    | 1320mm/1390mm         | 52"/55"             |