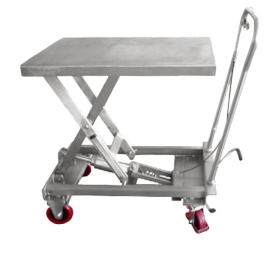

## **Stainless Steel Economy Lift Tables**

Up to 1,000 lbs capacity

## **Features**

- High quality 304L
- Conforms to En1570 and ANSI/ASME safety standard
- Capacities to 1,000 lbs
- Safety clearance between scissors to prevent from trapping
- Swivel wheel with protection frame and brake to prevent foot from injury
- Built-in relief valve to fulfill overload protection

## **Technical data**

| Model          | SL B SS50 - SINGLE SCISSOR    |
|----------------|-------------------------------|
| Capacity       | 500 kg   1,102 lbs            |
| Material       | 304 Stainless steel           |
| Platform size  | 828mm x 498mm   32.6" x 19.7" |
| Lowered height | 330mm   13"                   |
| Raised height  | 950mm   6"                    |