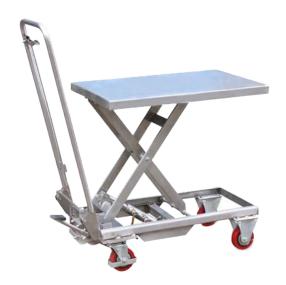

## **Stainless Steel Economy Lift Tables**

Up to 1,000 lbs capacity

## **Features**

- High quality 304L
- Conforms to En1570 and ANSI/ASME safety standard
- Capacities to 1,000 lbs
- Safety clearance between scissors to prevent from trapping
- Swivel wheel with protection frame and brake to prevent foot from injury
- Built-in relief valve to fulfill overload protection

## **Technical data**

| Model          | SL B SS50 - SINGLE SCISSOR    |
|----------------|-------------------------------|
| Capacity       | 500 kg   1,102 lbs            |
| Material       | 304 Stainless steel           |
| Platform size  | 828mm x 498mm   32.6" x 19.7" |
| Lowered height | 330mm   13"                   |
| Raised height  | 950mm   6"                    |