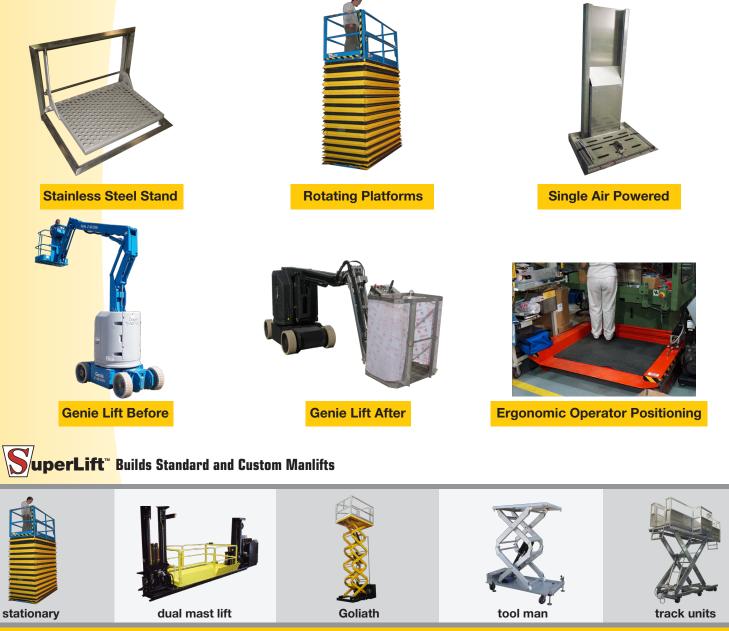

## **CUSTOM MAN LIFTS**

- Lifts heights from 12 inches to 60 feet
- Manual and self propelled
- Stainless steel versions available
- Air powered, electric and explosion proof
- Scissor lift, Boom Style work platform
- Linex coated FDA approved
- Capacities to 10,000 lbs working height
- Stationary work platforms
- Standard man lift conversions

## CUSTOM MAN LIFTS

**SUPERLIFT™** provides engineered solutions to your personnel lifting issues. Whether you require a lift for 30 inches or 30 feet **SUPERLIFT™** will provide a solution that will eliminate ergonomic and safety issues for your company employees.