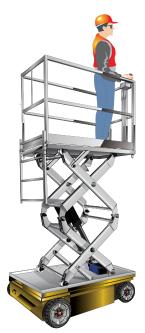

## Tool Man +Plus™

### Heavy duty self propelled manlift/material lift

Dual capacity 700 lbs & 2,000 lbs

#### **Features**

- Dual Capacies 700 lbs and 2,000 lbs
- Safe Holding valves on cylinders
- Quality Componets
- Stable Design: Center scissor arms and stabilizer support
- 24 volt DC with gel batteries and on boards 110 volt charger