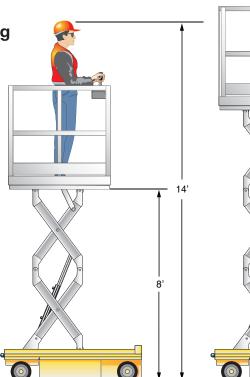

### **Specificaions**

|                        | TMP 14             | TMP 19             |
|------------------------|--------------------|--------------------|
| Capacity MANLIFT       | 600 lbs (272 kg)   | 600 lbs (272 kg)   |
| Capacity MATERIAL LIFT | 2,000 lbs (907 kg) | 2,000 lbs (907 kg) |
| Platform height        | 8' (243 cm)        | 13' (396 cm)       |
| Working height         | 14' (426 cm)       | 19' (579 cm)       |