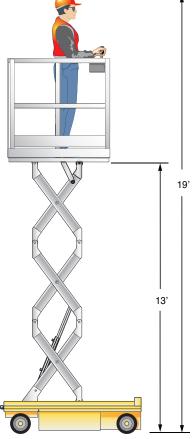

### **Specificaions**

|                        | TMP 14             | TMP 19             |
|------------------------|--------------------|--------------------|
| Capacity MANLIFT       | 600 lbs (272 kg)   | 600 lbs (272 kg)   |
| Capacity MATERIAL LIFT | 2,000 lbs (907 kg) | 2,000 lbs (907 kg) |
| Platform height        | 8' (243 cm)        | 13' (396 cm)       |
| Working height         | 14' (426 cm)       | 19' (579 cm)       |