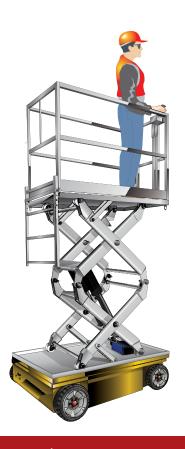

### Tool Man +Plus™

### Heavy duty self propelled manlift/material lift

Dual capacity 700 lbs & 2,000 lbs

#### **Features**

- Dual Capacies 700 lbs and 2,000 lbs
- Safe Holding valves on cylinders
- Quality Componets
- Stable Design: Center scissor arms and stabilizer support
- 24 volt DC with gel batteries and on boards 110 volt charger