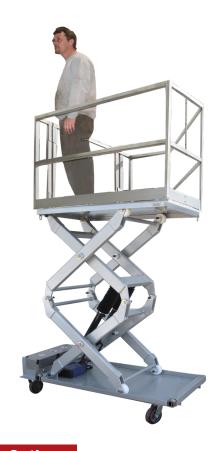

# **Tool Man™**

# The most versatile tool in your toolbox Up to 10,000 lbs

SUPERLIFT introduces the next product that will change the shop floor and the jobsite.

TOOL MAN<sup>™</sup> can lift your personnel and your work to height as high a 16 feet, 1,000 and 2,000 lbs capacities in a compact size.

TOOL MAN™ provides a manual push powered lift to combine manlift and material lift and do it all with one piece of equipment.

TOOL MAN™ saves time and money. Perfect for industrial and construction applications as well as schools, hospitals, arenas, malls, retail shops and warehouses.

#### **Features**

- Battery powered
- Working heights to 17 feet
- Long battery life 24 volt DC
- Forkliftable
- Emergency lowery valve
- Non marking casters
- Towing hook
- Removable railings
- Many options available