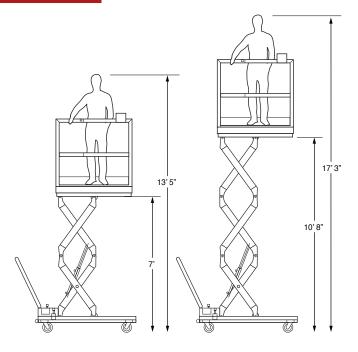

## **Specifications**

| Model                  | SL TM 7                       | SL TM 10                      |
|------------------------|-------------------------------|-------------------------------|
| Capacity MANLIFT       | 700 lbs (318 kg)              | 700 lbs (318 kg)              |
| Capacity MATERIAL LIFT | 2,000 lbs (907 kg)            | 2,000 lbs (907 kg)            |
| Platform height        | 7' (213 cm)                   | 10'8" (325 cm)                |
| Working height         | 13' 5" (408 cm)               | 17' 3" (525 cm)               |
| Platform size          | 33" x 47.25" (83 cm x 120 cm) | 33" x 47.25" (83 cm x 120 cm) |
| Electrical             |                               |                               |
| Voltage                | 24 Volt DC                    | 24 Volt DC                    |
| Batteries              | 2x 12V/100 Ah                 | 2x 12V/100 Ah                 |
| Battery charger        | 110 Volt                      | 110 Volt                      |

#### **Drawings**