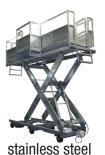

# **Tool Man™**

# The most versatile tool in your toolbox

Up to 10,000 lbs

## **Specifications**

| Model                  | SL TM 7                       | SL TM 10                      |
|------------------------|-------------------------------|-------------------------------|
| Capacity MANLIFT       | 700 lbs (318 kg)              | 700 lbs (318 kg)              |
| Capacity MATERIAL LIFT | 2,000 lbs (907 kg)            | 2,000 lbs (907 kg)            |
| Platform height        | 7' (213 cm)                   | 10'8" (325 cm)                |
| Working height         | 13' 5" (408 cm)               | 17' 3" (525 cm)               |
| Platform size          | 33" x 47.25" (83 cm x 120 cm) | 33" x 47.25" (83 cm x 120 cm) |
| Electrical             |                               |                               |
| Voltage                | 24 Volt DC                    | 24 Volt DC                    |
| Batteries              | 2x 12V/100 Ah                 | 2x 12V/100 Ah                 |
| Battery charger        | 110 Volt                      | 110 Volt                      |