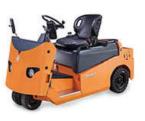

# **SL XTB 50** Electric Towing Tractor With Swimg Arm

6,500 lbs Capacity

#### **Features**

- 6,500 lbs lift capacity
- Hydraulic pump
- Regenerative braking function
- CURTIS electronic controller
- Emergency reversing device in the handle improves operating safety
- Emergency power disconnect switch
- Braking applied with handle upright and horizontal position, increasing the safety of the truck