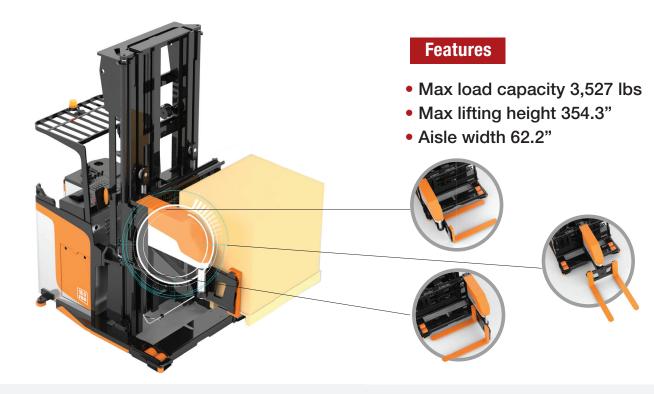

## **SL RRE115** Double Reach Truck

Specifically designed for narrow aisle stacking

#### **Features**

- Max load capacity 3,300 lbs
- Max lifting height 400"
- Aisle width 123"

Maximum reach distance up to 42.5"