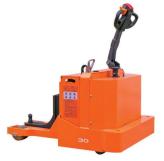

#### SL XPA/XPAe 20/25/30 Electric Pallet Truck

SL XPC Min fork height 3.1" Load capacity

3,300 lbs

SL XPS 30/35/40/50 Min fork height 3.3" Load capacity

6,500 / 7,700 /8,800 /11,000 lbs

SL XP 60/70/80

Min fork height
5.9"-6.9"

Load capacity

13,000 /15,000 / 17,000 lbs

SL XP 100/120
Min fork height
7.9"
Load capacity
22,000 / 27,000 lbs