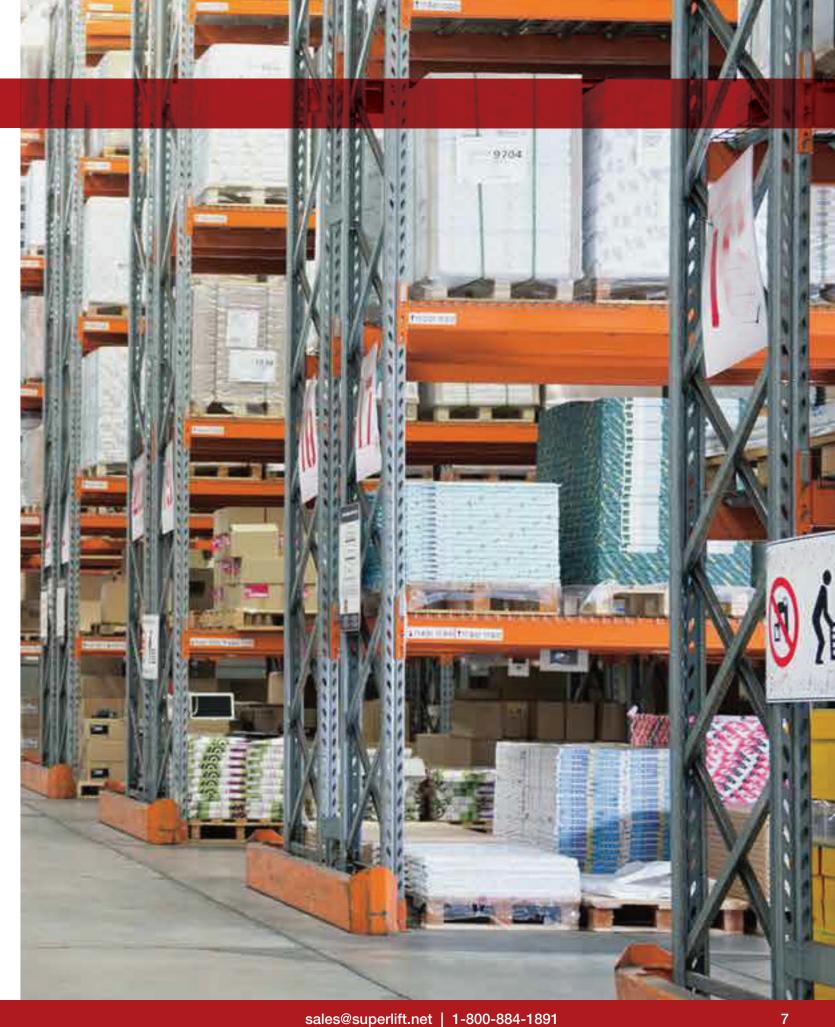

for pulling corrugating machine



FIXED TYPE
TOWING HEAD
Suitable textile
machine



TOWING HEAD

Ideal for pulling small
platform



TOWING HEAD
Perfect for pulling
huge machine



# **CUSTOM PRODUCTS**

# CUSTOMIZED PRODUCTS WITH OPTIONAL ATTACHMENTS



#### PAPER BALE CLAMP

Efficiently moves and stacks square bale type goods without the use of pallet



#### **STABILIZER**

Specifically designed for moving and lifting fragile goods



#### PAPER ROLL CLAMPS

Moves and lifts cylindrical roll clamps. Rotates 180° or 360°



#### **ULTRA LOW MAST**

Operates in height limited spaces like containers



#### **ULTRA WIDE FORK CARRIAGE**

Designed for moving and lifting longer and wider materials



#### **TILTING FORK & ROTATOR**

Safely and efficiently dumps bulk material from container





# **ELECTRIC TRUCKS**

#### **SL FRB 20 Electric Reach Truck**





SL FRA 15 Lifting height 63"-283.4" Load capacity 3,300 lbs



SL FRC 15/20 Lifting height 63"- 216.6" Load capacity 3,300 lbs-4,500 lbs



SL XR 15/20 Lifting height 63"- 216.6" Load capacity 3,300 lbs-4,500 lbs



SL XRA 10/12 Lifting height 63"-137.7" Load capacity 2,200 lbs-2,600 lbs

# **SL XTE 30/40/50 Electric Towing Tractor**





SL XT 20 Operation type Sitting on Rate traction capacity 4,500 lbs



SL XT 40 Operation type Sitting on Rate traction capacity 8,800 lbs



SL XT 60 Operation type Sitting on Rate traction capacity 13,200 lbs



SL XT 250 Operation type Sitting on Rate traction capacity 55,000 lbs

9



# **FORKLIFTS SERIES**

#### **SL RSEW 360° Rotate & Fork Positioner**





**Oblique Moving**