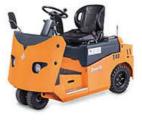

### **S LXTB 30 Electric Towing Tractor**

6,500 lbs Capacity

#### **Features**

- 6,500 lbs lift capacity
   Hydraulic pump
- Regenerative braking function
- CURTIS electronic controller
- Emergency reversing device in the handle provides improved operating safety
- Emergency power disconnect switch
- Braking applied with handle upright and horizontal position, increasing the safety of the truck