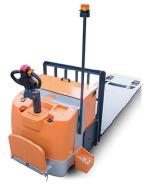

# **SL XTE 30/40/50 Electric Towing Tractor**

SL XT 20 Operation type Sitting on Rate traction capacity 4,500 lbs

SL XT 40 Operation type Sitting on Rate traction capacity 8,800 lbs

SL XT 60 Operation type Sitting on Rate traction capacity 13,200 lbs

SL XT 250 Operation type Sitting on Rate traction capacity 55,000 lbs

9