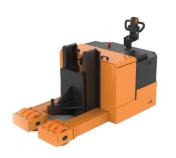

# **SL XTA 60 6 Ton Electric Towing Tractor**

6,000 kg | 13,000 lbs

#### **Features**

- Suspended seat adjusts the bearing capacity according to the weight
- Inner safety switch ensures safer operation
- Bigger steering angle ensures smaller turning radius and easier operation and increase the space utilization ratio.
- Tighten mechanism installed at the top of the cover
- Fog light, turning light and braking light improve tractor safety