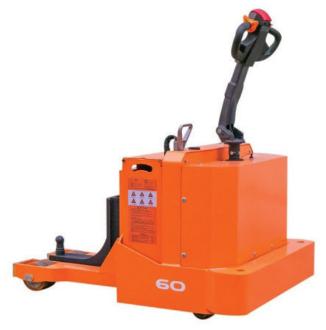

#### SL XPA/XPAe 20/25/30 Electric Pallet Truck

SL XPC Min fork height 3.1" Load capacity

3,300 lbs

SL XPS 30/35/40/50 Min fork height 3.3" Load capacity

6,500 / 7,700 /8,800 /11,000 lbs

SL XP 60/70/80

Min fork height
5.9"-6.9"

Load capacity

13,000 /15,000 / 17,000 lbs

SL XP 100/120
Min fork height
7.9"
Load capacity
22,000 / 27,000 lbs