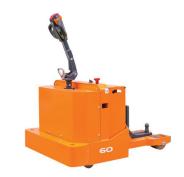

### **S LXTB 30 Electric Towing Tractor**

6,500 lbs Capacity

#### **Features**

- 6,500 lbs lift capacity
   Hydraulic pump
- Regenerative braking function
- CURTIS electronic controller
- Emergency reversing device in the handle provides improved operating safety
- Emergency power disconnect switch
- Braking applied with handle upright and horizontal position, increasing the safety of the truck