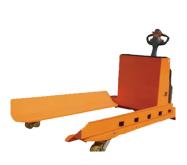

#### SL XPA/XPAe 20/25/30 Electric Pallet Truck

SL XPC Min fork height 3.1" Load capacity

3,300 lbs

SL XPS 30/35/40/50 Min fork height 3.3" Load capacity

6,500 / 7,700 /8,800 /11,000 lbs

SL XP 60/70/80

Min fork height
5.9"-6.9"