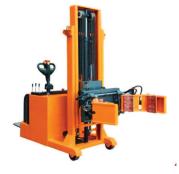

#### **SL XE 15/20 Electric Stacker**

SL XEA 10/12 XEB 15
Load capacity
2,200 lbs/2,500 lbs/3,300 lbs
Lifting height
63"-192.8"

SL XEP 10 Load capacity 2,200 lbs Lifting height 63"-137.7"

SL XEH 20 Load capacity 4,500 lbs Lifting height 220.4"-267.7"

SL XEK 10/15/20 Load capacity 2,200 lbs/3,300 lbs/4,500 lbs Lifting height 63"-216.5"