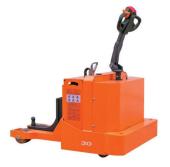

# **SL XTB 50** Electric Towing Tractor With Swimg Arm

6,500 lbs Capacity

#### **Features**

- 6,500 lbs lift capacity
- Hydraulic pump
- Regenerative braking function
- CURTIS electronic controller
- Emergency reversing device in the handle improves operating safety
- Emergency power disconnect switch
- Braking applied with handle upright and horizontal position, increasing the safety of the truck