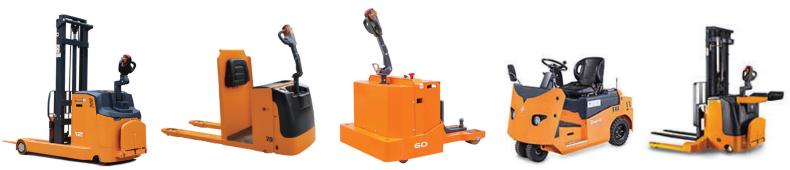

#### **MAJOR ACCOUNT PROGRAM**

# **ELECTRIC AND CUSTOM LIFT TRUCKS**







# **ELECTRIC PALLET TRUCK SERIES**

# BEST SOLUTIONS FOR MATERIAL HANDLING

#### SL XPA/XPAe 20/25/30 Electric Pallet Truck





SL XPC Min fork height 3.1" Load capacity

3,300 lbs



SL XPS 30/35/40/50 Min fork height 3.3" Load capacity

6,500 / 7,700 /8,800 /11,000 lbs



SL XP 60/70/80

Min fork height
5.9"-6.9"

Load capacity

13,000 /15,000 / 17,000 lbs



SL XP 100/120
Min fork height
7.9"
Load capacity
22,000 / 27,000 lbs

### **CUSTOMIZED ELECTRIC PALLET TRUCKS**

**Any Configuration to 35,000 lbs** 



VEHICLE MOVER
Perfect solution for moving
vehicles



PALLET TRUCK
Ideal form moving different
size rolls

**PAPER ROLL** 



PLATFORM TRUCK
Used for moving large size
molds and flat glass



HEAVY DUTY
PALLET TRUCK

Great for moving heavy molds
Up to 30,000 lbs



ORDER PICKER