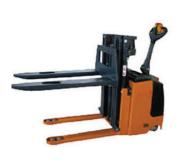

#### SL XPA/XPAe 20/25/30 Electric Pallet Truck

SL XPC Min fork height 3.1" Load capacity

3,300 lbs

SL XPS 30/35/40/50 Min fork height 3.3" Load capacity

6,500 / 7,700 /8,800 /11,000 lbs

SL XP 60/70/80

Min fork height
5.9"-6.9"

Load capacity

13,000 /15,000 / 17,000 lbs

SL XP 100/120
Min fork height
7.9"
Load capacity
22,000 / 27,000 lbs