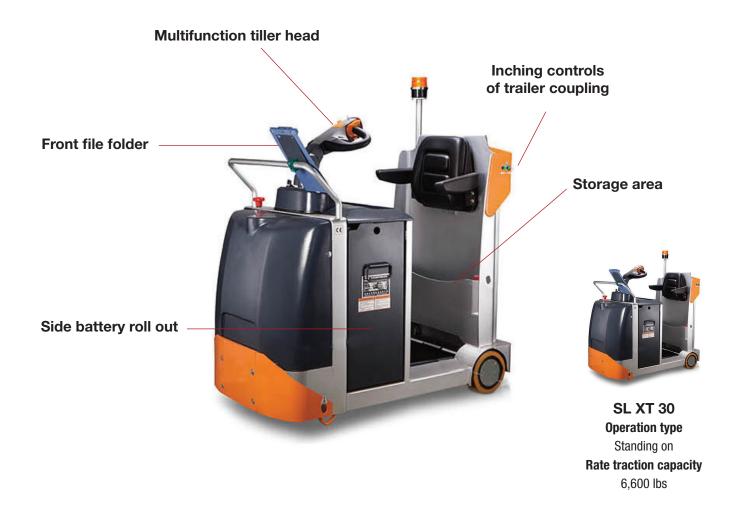

# **SL XTE 30/40/50 Electric Towing Tractor**

SL XT 20 Operation type Sitting on Rate traction capacity 4,500 lbs

SL XT 40 Operation type Sitting on Rate traction capacity 8,800 lbs

SL XT 60 Operation type Sitting on Rate traction capacity 13,200 lbs

SL XT 250 Operation type Sitting on Rate traction capacity 55,000 lbs

9