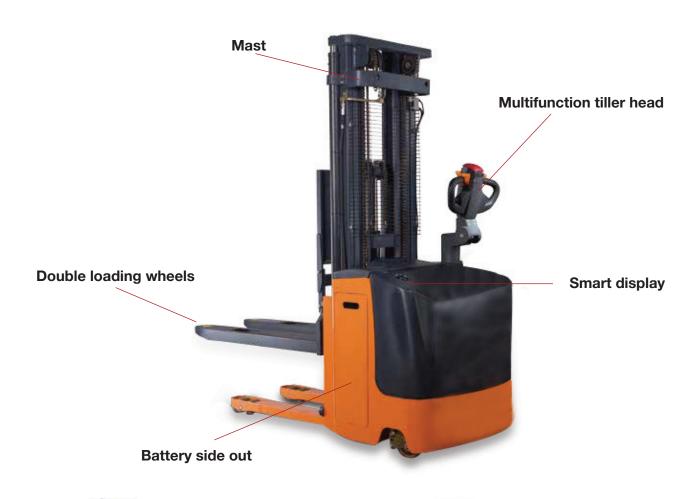

# **ELECTRIC STACKERS SERIES**

# INCREASE YOUR WAREHOUSE PRODUCTIVITY

#### **SL XE 15/20 Electric Stacker**

SL XEA 10/12 XEB 15
Load capacity
2,200 lbs/2,500 lbs/3,300 lbs
Lifting height
63"-192.8"

SL XEP 10 Load capacity 2,200 lbs Lifting height 63"-137.7"

SL XEH 20 Load capacity 4,500 lbs Lifting height 220.4"-267.7"

SL XEK 10/15/20 Load capacity 2,200 lbs/3,300 lbs/4,500 lbs Lifting height 63"-216.5"