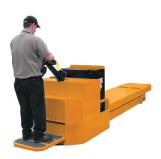

#### SL XPA/XPAe 20/25/30 Electric Pallet Truck

SL XPC Min fork height 3.1" Load capacity

3,300 lbs

SL XPS 30/35/40/50 Min fork height 3.3" Load capacity

6,500 / 7,700 /8,800 /11,000 lbs

SL XP 60/70/80

Min fork height
5.9"-6.9"

Load capacity

13,000 /15,000 / 17,000 lbs

SL XP 100/120
Min fork height
7.9"
Load capacity
22,000 / 27,000 lbs