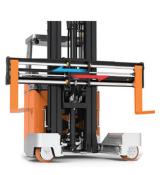

## **SL RRE115** Double Reach Truck

Specifically designed for narrow aisle stacking

#### **Features**

- Max load capacity 3,300 lbs
- Max lifting height 400"
- Aisle width 123"

Maximum reach distance up to 42.5"