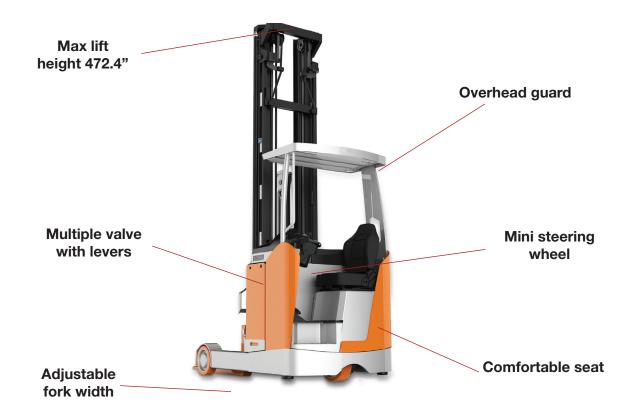

#### **SL FRB 20 Electric Reach Truck**

SL FRA 15 Lifting height 63"-283.4" Load capacity 3,300 lbs

SL FRC 15/20 Lifting height 63"- 216.6" Load capacity 3,300 lbs-4,500 lbs

SL XR 15/20 Lifting height 63"- 216.6" Load capacity 3,300 lbs-4,500 lbs

SL XRA 10/12 Lifting height 63"-137.7" Load capacity 2,200 lbs-2,600 lbs

## **SL RRE115** Double Reach Truck

Specifically designed for narrow aisle stacking

#### **Features**

- Max load capacity 3,300 lbs
- Max lifting height 400"
- Aisle width 123"

Maximum reach distance up to 42.5"