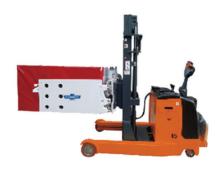

#### PAPER BALE CLAMP

Efficiently moves and stacks square bale type goods without the use of pallet

#### **STABILIZER**

Specifically designed for moving and lifting fragile goods

#### PAPER ROLL CLAMPS

Moves and lifts cylindrical roll clamps. Rotates 180° or 360°

#### **ULTRA LOW MAST**

Operates in height limited spaces like containers

#### **ULTRA WIDE FORK CARRIAGE**

Designed for moving and lifting longer and wider materials

#### **TILTING FORK & ROTATOR**

Safely and efficiently dumps bulk material from container