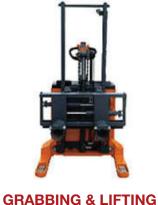

molds and flat glass



HEAVY DUTY
PALLET TRUCK

Great for moving heavy molds
Up to 30,000 lbs



ORDER PICKER
Great for picking of moving goods



TRUCK
Suitable form moving double pallets



# **ELECTRIC STACKERS SERIES**

# INCREASE YOUR WAREHOUSE PRODUCTIVITY

#### **SL XE 15/20 Electric Stacker**





SL XEA 10/12 XEB 15
Load capacity
2,200 lbs/2,500 lbs/3,300 lbs
Lifting height
63"-192.8"



SL XEP 10 Load capacity 2,200 lbs Lifting height 63"-137.7"



SL XEH 20 Load capacity 4,500 lbs Lifting height 220.4"-267.7"



SL XEK 10/15/20 Load capacity 2,200 lbs/3,300 lbs/4,500 lbs Lifting height 63"-216.5"

#### **CUSTOMIZED ELECTRIC STACKERS**



ROD
Suitable form moving and lifting goods in roll



ULTRA LOW MAST
Ideal form moving and
lifting goods in limited
spaces, containers, etc



FRAME
Perfect form moving
and lifting goods in roll



FORK
Great for moving
quartz material
equipment

**LONG CUSTOMIZED** 



HOOK COUPLING
TYPE TOWING
TRACTOR
Creat for pulling

Great for pulling corrugating machine



FIXED TYPE
TOWING HEAD
Suitable textile
machine



TOWING HEAD

Ideal for pulling small
platform



TOWING HEAD
Perfect for pulling
huge machine



# **CUSTOM PRODUCTS**

# CUSTOMIZED PRODUCTS WITH OPTIONAL ATTACHMENTS



#### PAPER BALE CLAMP

Efficiently moves and stacks square bale type goods without the use of pallet



#### **STABILIZER**

Specifically designed for moving and lifting fragile goods



#### PAPER ROLL CLAMPS

Moves and lifts cylindrical roll clamps. Rotates 180° or 360°



#### **ULTRA LOW MAST**

Operates in height limited spaces like containers