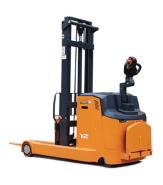

# **SL XTE 30/40/50 Electric Towing Tractor**

SL XT 20 Operation type Sitting on Rate traction capacity 4,500 lbs

SL XT 40 Operation type Sitting on Rate traction capacity 8,800 lbs

SL XT 60 Operation type Sitting on Rate traction capacity 13,200 lbs