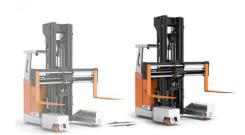

#### **DIFFERENT DRIVING MODELS**

**Parallel Moving** 

All wheels turning

**Fork Positioner** Max Fork width 98.5"