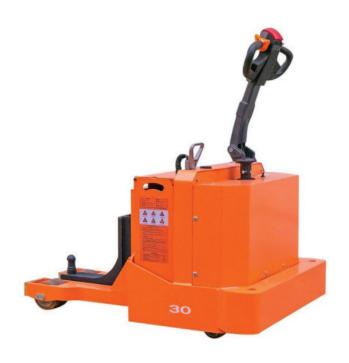

#### SL XPA/XPAe 20/25/30 Electric Pallet Truck

SL XPC Min fork height 3.1" Load capacity

3,300 lbs

SL XPS 30/35/40/50 Min fork height 3.3" Load capacity

6,500 / 7,700 /8,800 /11,000 lbs

SL XP 60/70/80

Min fork height
5.9"-6.9"