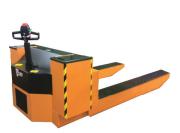

## **Uplift Powered Pallet Truck**

3,300 lbs Capacity

#### **Features**

- Forks of the truck with shape for easy entrance and exit from pallets
- Full length double sided C-shape reinforcements of forks significantly increase strength and rigidity of frame
- Strong steel apron protects the operator's feet during work
- Robust & smart design of chassis to ensure long life-time of the pallet truck
- Capacity up to 1500 kg and ability to overcome ramps up to 4/16% (loaded/ unloaded) makes the truck suitable for work in loading docks and on delivery operations in different conditions