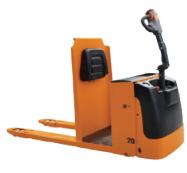

## **Uplift Powered Pallet Truck**

3,300 lbs Capacity

#### **Features**

- Forks of the truck with shape for easy entrance and exit from pallets
- Full length double sided C-shape reinforcements of forks significantly increase strength and rigidity of frame
- Strong steel apron protects the operator's feet during work
- Robust & smart design of chassis to ensure long life-time of the pallet truck
- Capacity up to 1500 kg and ability to overcome ramps up to 4/16% (loaded/ unloaded) makes the truck suitable for work in loading docks and on delivery operations in different conditions