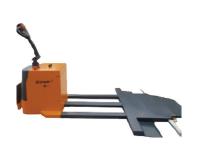

### **S LXTB 30 Electric Towing Tractor**

6,500 lbs Capacity

#### **Features**

- 6,500 lbs lift capacity
   Hydraulic pump
- Regenerative braking function
- CURTIS electronic controller
- Emergency reversing device in the handle provides improved operating safety
- Emergency power disconnect switch
- Braking applied with handle upright and horizontal position, increasing the safety of the truck