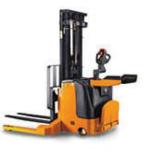

#### **SL XE 15/20 Electric Stacker**

SL XEA 10/12 XEB 15
Load capacity
2,200 lbs/2,500 lbs/3,300 lbs
Lifting height
63"-192.8"

SL XEP 10 Load capacity 2,200 lbs Lifting height 63"-137.7"

SL XEH 20 Load capacity 4,500 lbs Lifting height 220.4"-267.7"

SL XEK 10/15/20 Load capacity 2,200 lbs/3,300 lbs/4,500 lbs Lifting height 63"-216.5"