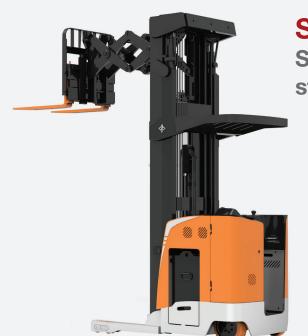

## **SL RRE115** Double Reach Truck

Specifically designed for narrow aisle stacking

#### **Features**

- Max load capacity 3,300 lbs
- Max lifting height 400"
- Aisle width 123"

Maximum reach distance up to 42.5"