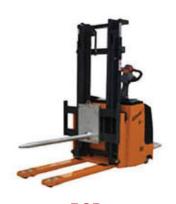

#### **SL XE 15/20 Electric Stacker**

SL XEA 10/12 XEB 15
Load capacity
2,200 lbs/2,500 lbs/3,300 lbs
Lifting height
63"-192.8"

SL XEP 10 Load capacity 2,200 lbs Lifting height 63"-137.7"

SL XEH 20 Load capacity 4,500 lbs Lifting height 220.4"-267.7"

SL XEK 10/15/20 Load capacity 2,200 lbs/3,300 lbs/4,500 lbs Lifting height 63"-216.5"