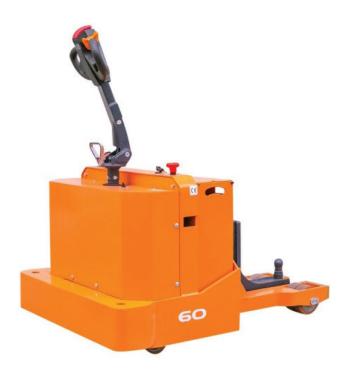

#### SL XPA/XPAe 20/25/30 Electric Pallet Truck

SL XPC Min fork height 3.1" Load capacity

3,300 lbs

SL XPS 30/35/40/50 Min fork height 3.3" Load capacity

6,500 / 7,700 /8,800 /11,000 lbs

SL XP 60/70/80

Min fork height
5.9"-6.9"

Load capacity

13,000 /15,000 / 17,000 lbs

SL XP 100/120
Min fork height
7.9"
Load capacity
22,000 / 27,000 lbs