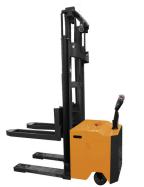

#### **SL XE 15/20 Electric Stacker**

SL XEA 10/12 XEB 15
Load capacity
2,200 lbs/2,500 lbs/3,300 lbs
Lifting height
63"-192.8"

SL XEP 10 Load capacity 2,200 lbs Lifting height 63"-137.7"

SL XEH 20 Load capacity 4,500 lbs Lifting height 220.4"-267.7"

SL XEK 10/15/20 Load capacity 2,200 lbs/3,300 lbs/4,500 lbs Lifting height 63"-216.5"