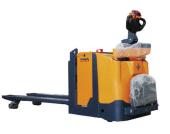

#### SL XPA/XPAe 20/25/30 Electric Pallet Truck

SL XPC Min fork height 3.1" Load capacity

3,300 lbs

SL XPS 30/35/40/50 Min fork height 3.3" Load capacity

6,500 / 7,700 /8,800 /11,000 lbs

SL XP 60/70/80

Min fork height
5.9"-6.9"