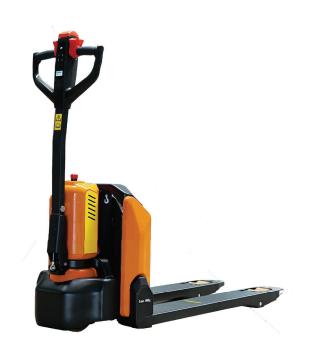

#### SL XPA/XPAe 20/25/30 Electric Pallet Truck

SL XPC Min fork height 3.1" Load capacity

3,300 lbs

SL XPS 30/35/40/50 Min fork height 3.3" Load capacity

6,500 / 7,700 /8,800 /11,000 lbs

SL XP 60/70/80

Min fork height
5.9"-6.9"