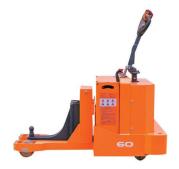

# 13,000 lbs Capacity

**SL XTB 60 Electric Towing Tractor** 

#### **Features**

- 13,000 lbs lift capacity
- Regenerative braking function
- CURTIS electronic controller
- Emergency reversing device in the handle provides improved operating safety
- Emergency power disconnect switch
- Braking applied with handle upright and horizontal position, increasing the safety of the truck