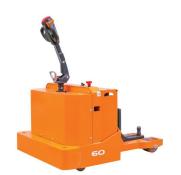

SL XTB 50
Electric Towing Tractor
with Swing Arm
Load capacity
6,500 lbs

SL XTB 60
Electric Towing Tractor
Load capacity
13,000 lbs

SL XTB 200 20 Ton Towing Tractor With Lift Load capacity 40,000 lbs

SL XTB 50
Electric Towing Tractor
with Swing Arm
Load capacity
6,500 lbs

SL XTB 30
Electric Towing Tractor
Load capacity
6,500 lbs

SL XTB 200
20 Ton Towing Tractor
With Lift
Load capacity
40,000 lbs

SL XTB 30 Electric Towing Tractor Load capacity 6,500 lbs

SL XTB 60
Electric Towing Tractor
Load capacity
13,000 lbs

SL XTB 200
20 Ton Towing Tractor
With Lift
Load capacity
40,000 lbs

SL XTB 50
Electric Towing Tractor
with Swing Arm
Load capacity
6,500 lbs

SL XTB 30
Electric Towing Tractor
Load capacity
6,500 lbs

SL XTB 60
Electric Towing Tractor
Load capacity
13,000 lbs

SL XTB 50
Electric Towing Tractor
with Swing Arm
Load capacity
6,500 lbs

SL XTB 30 Electric Towing Tractor Load capacity 6,500 lbs

SL XTB 60
Electric Towing Tractor
Load capacity
13,000 lbs