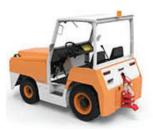

# **SL XTA 60 6 Ton Electric Towing Tractor**

6,000 kg | 13,000 lbs

#### **Features**

- Suspended seat adjusts the bearing capacity according to the weight
- Inner safety switch ensures safer operation
- Bigger steering angle ensures smaller turning radius and easier operation and increase the space utilization ratio.
- Tighten mechanism installed at the top of the cover
- Fog light, turning light and braking light improve tractor safety