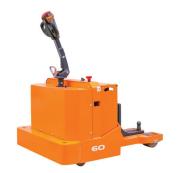

#### SL XPA/XPAe 20/25/30 Electric Pallet Truck

SL XPC Min fork height 3.1" Load capacity

3,300 lbs

SL XPS 30/35/40/50 Min fork height 3.3" Load capacity

6,500 / 7,700 /8,800 /11,000 lbs

SL XP 60/70/80

Min fork height
5.9"-6.9"

Load capacity

13,000 /15,000 / 17,000 lbs

SL XP 100/120
Min fork height
7.9"
Load capacity
22,000 / 27,000 lbs