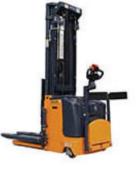

#### **SL XE 15/20 Electric Stacker**

SL XEA 10/12 XEB 15
Load capacity
2,200 lbs/2,500 lbs/3,300 lbs
Lifting height
63"-192.8"

SL XEP 10 Load capacity 2,200 lbs Lifting height 63"-137.7"

SL XEH 20 Load capacity 4,500 lbs Lifting height 220.4"-267.7"

SL XEK 10/15/20 Load capacity 2,200 lbs/3,300 lbs/4,500 lbs Lifting height 63"-216.5"