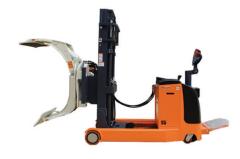

#### PAPER BALE CLAMP

Efficiently moves and stacks square bale type goods without the use of pallet