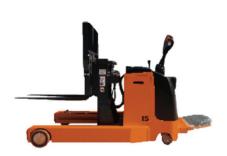

#### **SL RSEW 360° Rotate & Fork Positioner**

**Oblique Moving** 

#### **DIFFERENT DRIVING MODELS**

**Parallel Moving** 

All wheels turning

**Fork Positioner** Max Fork width 98.5"