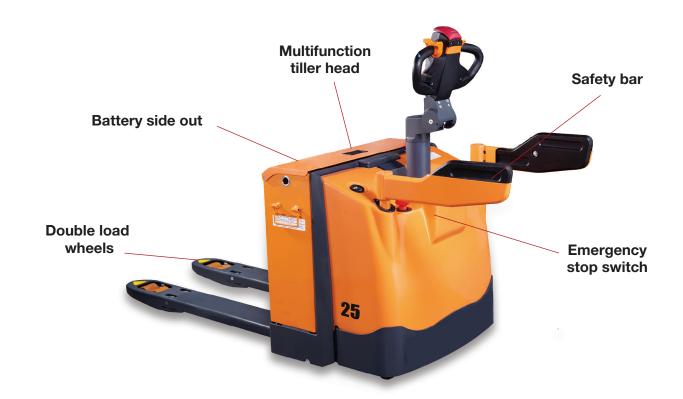

## **Uplift Powered Pallet Truck**

3,300 lbs Capacity

#### **Features**

- Forks of the truck with shape for easy entrance and exit from pallets
- Full length double sided C-shape reinforcements of forks significantly increase strength and rigidity of frame
- Strong steel apron protects the operator's feet during work
- Robust & smart design of chassis to ensure long life-time of the pallet truck
- Capacity up to 1500 kg and ability to overcome ramps up to 4/16% (loaded/ unloaded) makes the truck suitable for work in loading docks and on delivery operations in different conditions