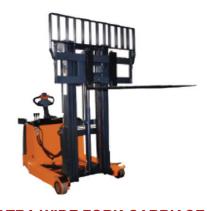

#### **ULTRA WIDE FORK CARRIAGE**

Designed for moving and lifting longer and wider materials