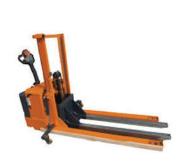

### **CUSTOMIZED ELECTRIC PALLET TRUCKS**

**Any Configuration to 35,000 lbs** 

VEHICLE MOVER
Perfect solution for moving
vehicles

PALLET TRUCK
Ideal form moving different
size rolls

**PAPER ROLL** 

PLATFORM TRUCK
Used for moving large size
molds and flat glass

HEAVY DUTY
PALLET TRUCK

Great for moving heavy molds
Up to 30,000 lbs

ORDER PICKER
Great for picking of moving goods

TRUCK
Suitable form moving double pallets