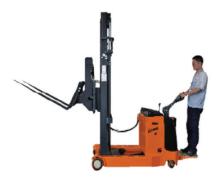

#### **SL XE 15/20 Electric Stacker**

SL XEA 10/12 XEB 15
Load capacity
2,200 lbs/2,500 lbs/3,300 lbs
Lifting height
63"-192.8"

SL XEP 10 Load capacity 2,200 lbs Lifting height 63"-137.7"

SL XEH 20 Load capacity 4,500 lbs Lifting height 220.4"-267.7"

SL XEK 10/15/20 Load capacity 2,200 lbs/3,300 lbs/4,500 lbs Lifting height 63"-216.5"