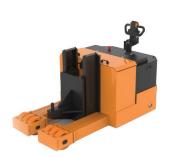

#### SL XPA/XPAe 20/25/30 Electric Pallet Truck

SL XPC Min fork height 3.1" Load capacity

3,300 lbs

SL XPS 30/35/40/50 Min fork height 3.3" Load capacity

6,500 / 7,700 /8,800 /11,000 lbs

SL XP 60/70/80

Min fork height
5.9"-6.9"

Load capacity

13,000 /15,000 / 17,000 lbs

SL XP 100/120
Min fork height
7.9"
Load capacity
22,000 / 27,000 lbs