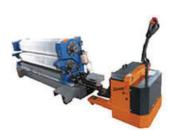

g of moving goods



TRUCK
Suitable form moving double pallets



# **ELECTRIC STACKERS SERIES**

# INCREASE YOUR WAREHOUSE PRODUCTIVITY

#### **SL XE 15/20 Electric Stacker**





SL XEA 10/12 XEB 15
Load capacity
2,200 lbs/2,500 lbs/3,300 lbs
Lifting height
63"-192.8"



SL XEP 10 Load capacity 2,200 lbs Lifting height 63"-137.7"



SL XEH 20 Load capacity 4,500 lbs Lifting height 220.4"-267.7"



SL XEK 10/15/20 Load capacity 2,200 lbs/3,300 lbs/4,500 lbs Lifting height 63"-216.5"

#### **CUSTOMIZED ELECTRIC STACKERS**



ROD
Suitable form moving and lifting goods in roll



ULTRA LOW MAST
Ideal form moving and
lifting goods in limited
spaces, containers, etc



FRAME
Perfect form moving
and lifting goods in roll



FORK
Great for moving
quartz material
equipment

**LONG CUSTOMIZED** 



HOOK COUPLING
TYPE TOWING
TRACTOR
Creat for pulling

Great for pulling corrugating machine



FIXED TYPE
TOWING HEAD
Suitable textile
machine



TOWING HEAD

Ideal for pulling small
platform



TOWING HEAD
Perfect for pulling
huge machine



# **CUSTOM PRODUCTS**

# CUSTOMIZED PRODUCTS WITH OPTIONAL ATTACHMENTS



#### PAPER BALE CLAMP

Efficiently moves and stacks square bale type goods without the use of pallet



#### **STABILIZER**

Specifically designed for moving and lifting fragile goods



#### PAPER ROLL CLAMPS

Moves and lifts cylindrical roll clamps. Rotates 180° or 360°



#### **ULTRA LOW MAST**

Operates in height limited spaces like containers



#### **ULTRA WIDE FORK CARRIAGE**

Designed for moving and lifting longer and wider materials



#### **TILTING FORK & ROTATOR**