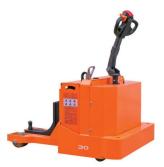

### **S LXTB 30 Electric Towing Tractor**

6,500 lbs Capacity

#### **Features**

- 6,500 lbs lift capacity
   Hydraulic pump
- Regenerative braking function
- CURTIS electronic controller
- Emergency reversing device in the handle provides improved operating safety
- Emergency power disconnect switch
- Braking applied with handle upright and horizontal position, increasing the safety of the truck