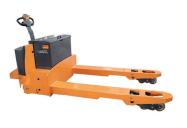

## **Uplift Powered Pallet Truck**

3,300 lbs Capacity

#### **Features**

- Forks of the truck with shape for easy entrance and exit from pallets
- Full length double sided C-shape reinforcements of forks significantly increase strength and rigidity of frame
- Strong steel apron protects the operator's feet during work
- Robust & smart design of chassis to ensure long life-time of the pallet truck
- Capacity up to 1500 kg and ability to overcome ramps up to 4/16% (loaded/ unloaded) makes the truck suitable for work in loading docks and on delivery operations in different conditions