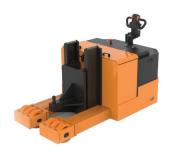

#### SL XPA/XPAe 20/25/30 Electric Pallet Truck

SL XPC Min fork height 3.1" Load capacity

3,300 lbs

SL XPS 30/35/40/50 Min fork height 3.3" Load capacity

6,500 / 7,700 /8,800 /11,000 lbs

SL XP 60/70/80

Min fork height
5.9"-6.9"

Load capacity

13,000 /15,000 / 17,000 lbs

SL XP 100/120
Min fork height
7.9"
Load capacity
22,000 / 27,000 lbs