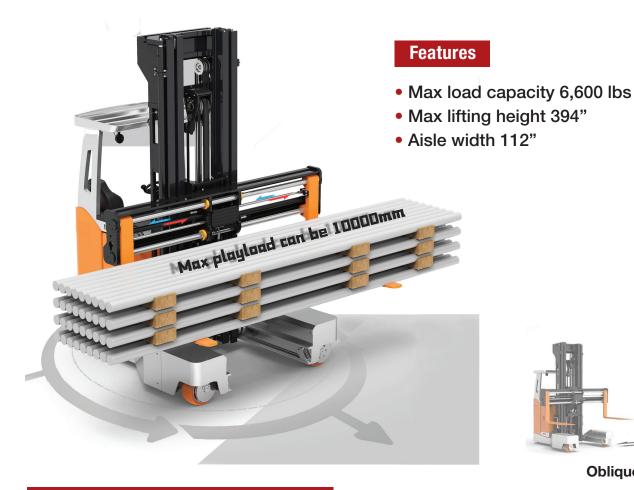

#### **SL RSEW 360° Rotate & Fork Positioner**

**Oblique Moving** 

#### **DIFFERENT DRIVING MODELS**

**Parallel Moving** 

All wheels turning

**Fork Positioner** Max Fork width 98.5"

#### **Features**

- Max load capacity 3,300 lbs
- Max lifting height 400"
- Aisle width 123"

Maximum reach distance up to 42.5"