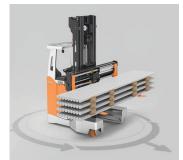

L FRB 20 Electric Reach Truck**





SL FRA 15 Lifting height 63"-283.4" Load capacity 3,300 lbs



SL FRC 15/20 Lifting height 63"- 216.6" Load capacity 3,300 lbs-4,500 lbs



SL XR 15/20 Lifting height 63"- 216.6" Load capacity 3,300 lbs-4,500 lbs



SL XRA 10/12 Lifting height 63"-137.7" Load capacity 2,200 lbs-2,600 lbs

# **SL XTE 30/40/50 Electric Towing Tractor**





SL XT 20 Operation type Sitting on Rate traction capacity 4,500 lbs



SL XT 40 Operation type Sitting on Rate traction capacity 8,800 lbs



SL XT 60 Operation type Sitting on Rate traction capacity 13,200 lbs



SL XT 250 Operation type Sitting on Rate traction capacity 55,000 lbs

9



# **FORKLIFTS SERIES**

#### **SL RSEW 360° Rotate & Fork Positioner**





**Oblique Moving** 

#### **DIFFERENT DRIVING MODELS**







**Parallel Moving** 



All wheels turning



**Fork Positioner** Max Fork width 98.5"

#### **SL VOA 180° Rotate Fork**

Rotate & move horizontally in very narrow aisle





## **SL RRE115** Double Reach Truck

Specifically designed for narrow aisle stacking

#### **Features**

- Max load capacity 3,300 lbs
- Max lifting height 400"
- Aisle width 123"



Maximum reach distance up to 42.5"



### **ELECTRIC TOWING TRACTORS**

### **S LXTB 30 Electric Towing Tractor**

6,500 lbs Capacity



#### **Features**

- 6,500 lbs lift capacity
   Hydraulic pump
- Regenerative braking function
- CURTIS electronic controller
- Emergency reversing device in the handle provides improved operating safety
- Emergency power disconnect switch
- Braking applied with handle upright and horizontal positi