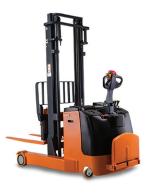

# **SL XTE 30/40/50 Electric Towing Tractor**

SL XT 20 Operation type Sitting on Rate traction capacity 4,500 lbs

SL XT 40 Operation type Sitting on Rate traction capacity 8,800 lbs

SL XT 60 Operation type Sitting on Rate traction capacity 13,200 lbs