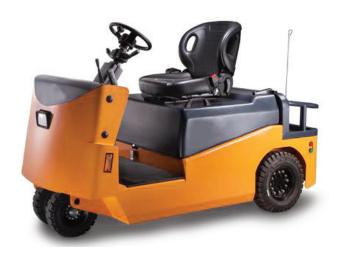

# **SL XTA 60 6 Ton Electric Towing Tractor**

6,000 kg | 13,000 lbs

#### **Features**

- Suspended seat adjusts the bearing capacity according to the weight
- Inner safety switch ensures safer operation
- Bigger steering angle ensures smaller turning radius and easier operation and increase the space utilization ratio.
- Tighten mechanism installed at the top of the cover
- Fog light, turning light and braking light improve tractor safety