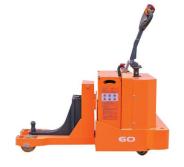

#### SL XPA/XPAe 20/25/30 Electric Pallet Truck

SL XPC Min fork height 3.1" Load capacity

3,300 lbs

SL XPS 30/35/40/50 Min fork height 3.3" Load capacity

6,500 / 7,700 /8,800 /11,000 lbs

SL XP 60/70/80

Min fork height
5.9"-6.9"

Load capacity

13,000 /15,000 / 17,000 lbs

SL XP 100/120
Min fork height
7.9"
Load capacity
22,000 / 27,000 lbs