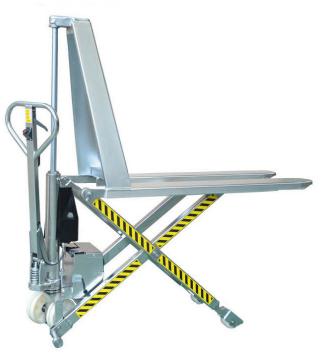

## Stainless Steel High Electric Lift Scissor Capacity 1,500kg | 3,300lbs

## **Features**

- World class quality and performance
- For using in meat and other food industry, dairy canning and all areas where corrosive acids and saline solutions are used
- Single stage cylinder
- No decrease of capacity
- No risk of leakage
- No dangerous dropping of second stage cylinder
- With built-in charger or built-out charger on customer's request

## **Specifications**

|                    | SL ACS1568E         |
|--------------------|---------------------|
| Туре               | Electric            |
| Rated Capacity     | 1,500kg   3,300 lbs |
| Max. Fork Height   | 31.5 in             |
| Min. Fork Height   | 3.3 in              |
| Size of Fork       | 6.3in x 2 in        |
| Width Overall Fork | 26.7 in             |
| Length of Fork     | 45.2 in             |
| Fork Roller        | 3.14in x 2.5in      |
| Front Back Casters | 7 in x 2 in         |
| Battery            | 12V/60AH            |
| Lifting Motor      | 0.8 KW              |
| Net Weight         | 165kg   363 lb      |