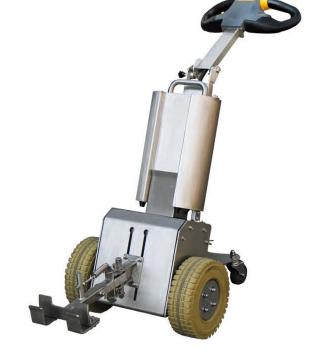

## **Stainless Electric Tug**

## Capacity: 2,204 lbs | 1,000 Kg

- For moving any rolling objects such as Dolleys, Trolleys & Roll Cages in warehouses, workshops and supermarkets
- Perfect for use in hospitals, pharmacy and food industry.

Electromagnetic break as standard

Folded position

Portable battery

| Model                    | SM1000S                                                     |        |
|--------------------------|-------------------------------------------------------------|--------|
| Driving motor            | DC motor 24V/400W                                           |        |
| Traction capacity        | 2204 lbs   1,000 kg                                         |        |
| Travel speed             | 0-6 km/hour                                                 |        |
| Speed controller         | Curtis brand and speed acceleration are freely programmable |        |
| Battery                  | Portable type 24V/20 Ah weight 20 kg                        |        |
| Charger                  | 24V/3A                                                      |        |
| Tires                    | Solid 250 x 85                                              |        |
| Weight including battery | 176 lbs                                                     | 80 kg  |
| Width                    | 20"                                                         | 510 mm |
| Length without hook      | 705 mm   27.7" (handle in lowered position)                 |        |
| Handle height            | Adjustable 31.1 "~45"   790~1,160 mm                        |        |
| Folded height            | 31.1"                                                       | 790 mm |
| Standard provided width  | Battery, battery charger, standard hook                     |        |
| Options                  | Spare battery, special hooks, no-marking solid tire         |        |