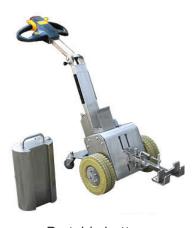

Electromagnetic break as standard

Folded position

Portable battery

| Model                    | SM1000S                                                     |        |
|--------------------------|-------------------------------------------------------------|--------|
| Driving motor            | DC motor 24V/400W                                           |        |
| Traction capacity        | 2204 lbs   1,000 kg                                         |        |
| Travel speed             | 0-6 km/hour                                                 |        |
| Speed controller         | Curtis brand and speed acceleration are freely programmable |        |
| Battery                  | Portable type 24V/20 Ah weight 20 kg                        |        |
| Charger                  | 24V/3A                                                      |        |
| Tires                    | Solid 250 x 85                                              |        |
| Weight including battery | 176 lbs                                                     | 80 kg  |
| Width                    | 20"                                                         | 510 mm |
| Length without hook      | 705 mm   27.7" (handle in lowered position)                 |        |
| Handle height            | Adjustable 31.1 "~45"   790~1,160 mm                        |        |
| Folded height            | 31.1"                                                       | 790 mm |
| Standard provided width  | Battery, battery charger, standard hook                     |        |
| Options                  | Spare battery, special hooks, no-marking solid tire         |        |