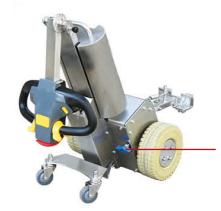

## **Stainless Electric Tug**

## Capacity: 2,204 lbs | 1,000 Kg

- For moving any rolling objects such as Dolleys, Trolleys & Roll Cages in warehouses, workshops and supermarkets
- Perfect for use in hospitals, pharmacy and food industry.

Electromagnetic break as standard

Folded position

Portable battery

| Model                    | SM1000S                                                     |        |
|--------------------------|-------------------------------------------------------------|--------|
| Driving motor            | DC motor 24V/400W                                           |        |
| Traction capacity        | 2204 lbs   1,000 kg                                         |        |
| Travel speed             | 0-6 km/hour                                                 |        |
| Speed controller         | Curtis brand and speed acceleration are freely programmable |        |
| Battery                  | Portable type 24V/20 Ah weight 20 kg                        |        |
| Charger                  | 24V/3A                                                      |        |
| Tires                    | Solid 250 x 85                                              |        |
| Weight including battery | 176 lbs                                                     | 80 kg  |
| Width                    | 20"                                                         | 510 mm |
| Length without hook      | 705 mm   27.7" (handle in lowered position)                 |        |
| Handle height            | Adjustable 31.1 "~45"   790~1,160 mm                        |        |
| Folded height            | 31.1"                                                       | 790 mm |
| Standard provided width  | Battery, battery charger, standard hook                     |        |
| Options                  | Spare battery, special hooks, no-marking solid tire         |        |