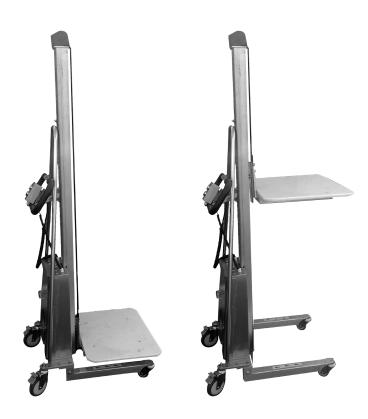

## **Stainless Steel Work Positioner**

## **Features**

- SUS304 material, good for corrosive acids application
- Ideal for use in narrow aisles and confined spaces
- Perfect for all applications from pharmaceutical to catering, from packing line to food processing, from warehouse to office, kitchens, laboratories, retail outlet
- Operated via a manual hand winch
- Auto brake system prevents uncontrolled lowering
- With standard PE platform, stainless steel platform as option
- Quick change attachment options
  available

## Technical data

| MODEL:                | M100S                         | M200S                          |
|-----------------------|-------------------------------|--------------------------------|
| TYPE:                 | Manual                        | Manual                         |
| CAPACITY:             | 100kg   220lbs                | 200kg   440lbs                 |
| LOAD CENTRE:          | 235mm   9.2"                  | 235mm   9.2"                   |
| MIN. HEIGHT:          | 1500mm   59"                  | 1500mm   59"                   |
| MAX. HEIGHT:          | 130mm   5.2"                  | 130mm   5.2"                   |
| <b>PLATFORM SIZE:</b> | 470mm x 600mm   18.5" x 23.6" | 470mm x 600mm   18.5" x 23.6"" |
| LOAD WHEEL:           | ø75   2.9"                    | ø75   2.9"                     |
| STEERING WHEEL:       | ø125   4.2"                   | ø125   4.2"                    |
| NET WEIGHT:           | 50kg   110lbs                 | 60kg   132lbs                  |