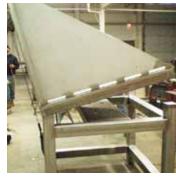

## **Stainless Steel Pneumatic Tilter**

- 100% Stainless steel frame
- Available in 304L and 316L stainless steel
- Capacities 500 to 5,000 lbs
- Finishes 2B, electro polished and 35 RA
- Clean room compliant
- For Food, pharmaceutical, and other washdown applications
- Floor mounted or stand mounted
- cGMP Models available
- Custom designs
- UL and CE approved
- Air bag powered