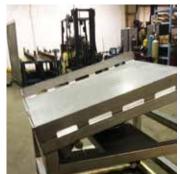

## **Stainless Steel Pneumatic Tilter**

- 100% Stainless steel frame
- Available in 304L and 316L stainless steel
- Capacities 500 to 5,000 lbs
- Finishes 2B, electro polished and 35 RA
- Clean room compliant
- For Food, pharmaceutical, and other washdown applications
- Floor mounted or stand mounted
- cGMP Models available
- Custom designs
- UL and CE approved
- Air bag powered