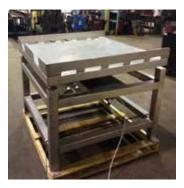

## **Stainless Steel Pneumatic Tilter**

- 100% Stainless steel frame
- Available in 304L and 316L stainless steel
- Capacities 500 to 5,000 lbs
- Finishes 2B, electro polished and 35 RA
- Clean room compliant
- For Food, pharmaceutical, and other washdown applications
- Floor mounted or stand mounted
- cGMP Models available
- Custom designs
- UL and CE approved
- Air bag powered