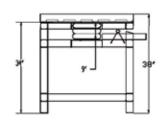

## **Stainless Steel Pneumatic Tilter**

- 100% Stainless steel frame
- Available in 304L and 316L stainless steel
- Capacities 500 to 5,000 lbs
- Finishes 2B, electro polished and 35 RA
- Clean room compliant
- For Food, pharmaceutical, and other washdown applications
- Floor mounted or stand mounted
- cGMP Models available
- Custom designs
- UL and CE approved
- Air bag powered







## **Drawings**







## **Options**

- cGMP
- EE and EX rated trucks available
- Epoxy coatings, galvanized, nickel plated and linexcoatings available
- Rider platforms
- Horizontal travel models
- Straddle trucks, counterbalance fork over and walkie reach trucks are all available