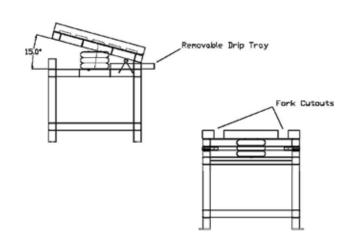

## **Stainless Steel Pneumatic Tilter**

- 100% Stainless steel frame
- Available in 304L and 316L stainless steel
- Capacities 500 to 5,000 lbs
- Finishes 2B, electro polished and 35 RA
- Clean room compliant
- For Food, pharmaceutical, and other washdown applications
- Floor mounted or stand mounted
- cGMP Models available
- Custom designs
- UL and CE approved
- Air bag powered







## **Drawings**







## **Options**

- cGMP
- EE and EX rated trucks available
- Epoxy coatings, galvanized, nickel plated and linexcoatings available
- Rider platforms
- Horizontal travel models
- Straddle trucks, counterbalance fork over and walkie reach trucks are all available