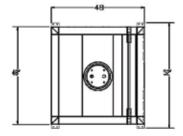

## **Stainless Steel Pneumatic Tilter**

- 100% Stainless steel frame
- Available in 304L and 316L stainless steel
- Capacities 500 to 5,000 lbs
- Finishes 2B, electro polished and 35 RA
- Clean room compliant
- For Food, pharmaceutical, and other washdown applications
- Floor mounted or stand mounted
- cGMP Models available
- Custom designs
- UL and CE approved
- Air bag powered







## **Drawings**







## **Options**

- cGMP
- EE and EX rated trucks available
- Epoxy coatings, galvanized, nickel plated and linexcoatings available
- Rider platforms
- Horizontal travel models
- Straddle trucks, counterbalance fork over and walkie reach trucks are all available