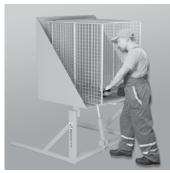

#### **TILT ANGLE**

 Ground level loading with pallet truck up to 90 degree tilt angle at 33 inches

## **SAFETY**

 30 inch reach max in tilted position to end of back plate