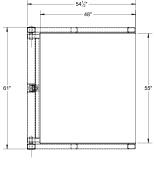

#### **TILT ANGLE**

 Ground level loading with pallet truck up to 90 degree tilt angle at 33 inches