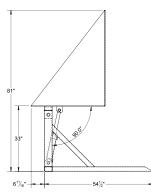

#### **TILT ANGLE**

 Ground level loading with pallet truck up to 90 degree tilt angle at 33 inches

## **SAFETY**

 30 inch reach max in tilted position to end of back plate