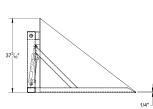

#### **TILT ANGLE**

 Ground level loading with pallet truck up to 90 degree tilt angle at 33 inches

## **SAFETY**

 30 inch reach max in tilted position to end of back plate