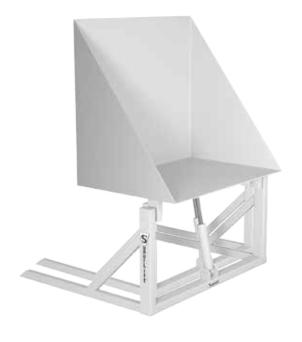

# **Stainless Steel Ground Level Tilters**

1,000/2,000/4,000 lbs

#### **TILT ANGLE**

 Ground level loading with pallet truck up to 90 degree tilt angle at 33 inches

## **SAFETY**

 30 inch reach max in tilted position to end of back plate