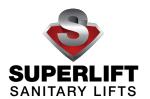

## **Stainless Steel Ground Level Scissor Lifts**

## **Features**

- Life time no lubrication
- Formed Platform
- Rugged welded frames
- Overload Protection with built in pressure relief valves
- Delrin rollers
- North American Components

## 32" Lift

| Model          | Capacity<br>lbs | Platform<br>Sizes In. | Base<br>Sizes In. | Lower<br>Ht. In. | Raised<br>Ht. In. | Shipping<br>Wt. Lb. |
|----------------|-----------------|-----------------------|-------------------|------------------|-------------------|---------------------|
| SS SLGL 32-20  | 2,000           | 44 x 48               | 63 x 54           | 3/8              | 32                | 1,400               |
| SS SLGL 32-201 | 2,000           | 48 x 48               | 67 x 54           | 3/8              | 32                | 1,600               |
| SS SLGL 32-40  | 4,000           | 42 x 48               | 63 x 54           | 1/2              | 32                | 1,410               |
| SS SLGL 32-401 | 4,000           | 48 x 48               | 67 x 54           | 1/2              | 32                | 1,650               |
| SS SLGL 32-60  | 6,000           | 48 x 48               | 63 x 54           | 1/2              | 32                | 1,750               |
| SS SLGL 32-601 | 6,000           | 48x 48                | 67 x 54           | 1/2              | 32                | 1,850               |
| SS SLGL 32-80  | 8,000           | 48 x 48               | 72 x 54           | 1/2              | 32                | 2,300               |
| SS SLGL 32-801 | 8,000           | 48 x 48               | 72 x 54           | 1/2              | 32                | 2,600               |