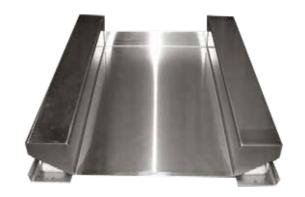

## **Stainless Steel Ground Level Scissor Lifts**

## **Features**

- Life time no lubrication
- Formed Platform
- Rugged welded frames
- Overload Protection with built in pressure relief valves
- Delrin rollers
- North American Components

## 32" Lift

| Model          | Capacity<br>lbs | Platform<br>Sizes In. | Base<br>Sizes In. | Lower<br>Ht. In. | Raised<br>Ht. In. | Shipping<br>Wt. Lb. |
|----------------|-----------------|-----------------------|-------------------|------------------|-------------------|---------------------|
| SS SLGL 32-20  | 2,000           | 44 x 48               | 63 x 54           | 3/8              | 32                | 1,400               |
| SS SLGL 32-201 | 2,000           | 48 x 48               | 67 x 54           | 3/8              | 32                | 1,600               |
| SS SLGL 32-40  | 4,000           | 42 x 48               | 63 x 54           | 1/2              | 32                | 1,410               |
| SS SLGL 32-401 | 4,000           | 48 x 48               | 67 x 54           | 1/2              | 32                | 1,650               |
| SS SLGL 32-60  | 6,000           | 48 x 48               | 63 x 54           | 1/2              | 32                | 1,750               |
| SS SLGL 32-601 | 6,000           | 48x 48                | 67 x 54           | 1/2              | 32                | 1,850               |
| SS SLGL 32-80  | 8,000           | 48 x 48               | 72 x 54           | 1/2              | 32                | 2,300               |
| SS SLGL 32-801 | 8,000           | 48 x 48               | 72 x 54           | 1/2              | 32                | 2,600               |