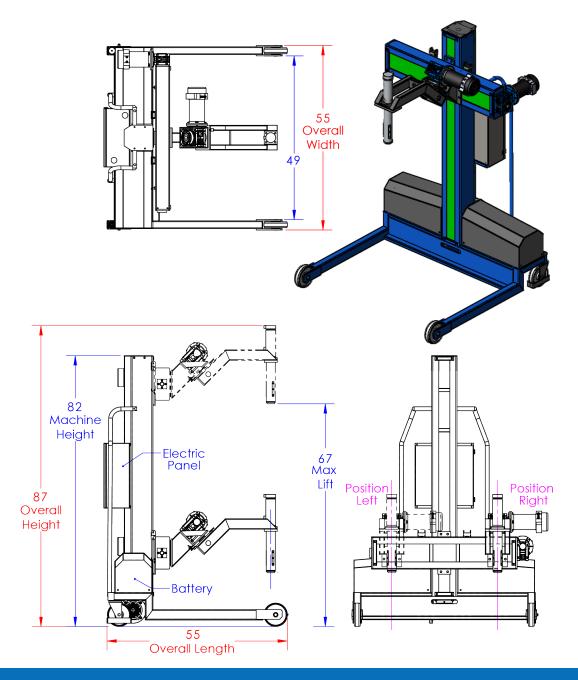

## Stainless & Non Stainless Semi Electric Roll Gripper Lifter

Capacities 1,000lbs | Lift heights to 66"

- Available in Powder coated and Stainless steel
- Precise placement and lifting of your heaviest
- Capacities to 1,000 lbs
- Lift heights to 66 inches

## **Stainless & Non Stainless Semi Electric Roll Gripper Lifter**

Capacities to 1,000lbs | Lift heights to 66"

**Custom size example** 