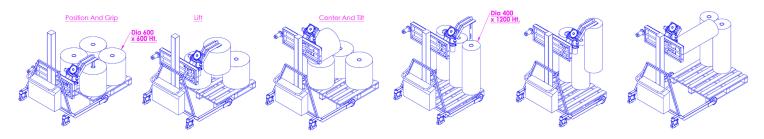

## **Contact factory for custom sizes**

## **Stainless & Non Stainless Semi Electric Roll Gripper Lifter**

Capacities to 1,000lbs | Lift heights to 66"

**Custom size example** 