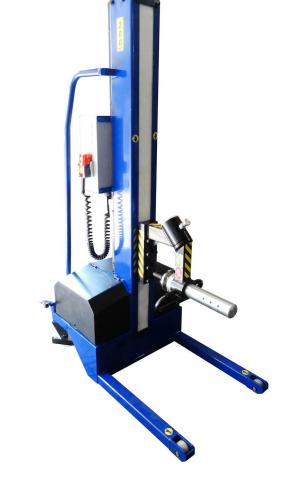

## Stainless & Non Stainless Semi Electric Roll Gripper Lifter

Capacities 1,000lbs | Lift heights to 66"

## **Features**

Elevate your material handling with the **Superlift 1,000 lbs Semi-automatic Roll Gripper and Lift**.

This powerful tool is designed for ease of use and efficiency, with a semi-automatic function that takes the hassle out of heavy lifting. With the ability to handle up to 1,000 lbs, this gripper and lift is perfect for a variety of industrial and commercial roll applications. Get the job done quickly and safely with our advanced technology and expert craftsmanship. Upgrade your material handling today with the 450 lbs Semi-automatic Roll Gripper and Lift!

- Available in Powder coated and Stainless steel
- Precise placement and lifting of your heaviest
- Capacities to 1,000 lbs
- Lift heights to 66 inches