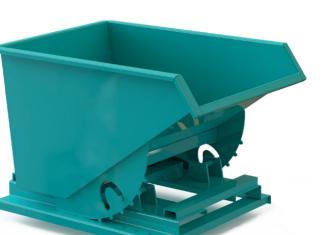

# **Self-Dumping Hopper**

Ideal for handling: Heavy scrap metal, wood and metal chips, organic waste and recyclable products

The multi-purpose dumpster is safe, durable, reliable, efficient, and easy to operate.

Designed for forklift handling, safe dumping, and to tip for-ward far enough for complete release of contents. Dump by simply releasing a small safety latch before lifting the bigger lever attached to the base at the back.

Ten and seven gauge construction and strategically placed supports will ensure years of use in all types of conditions.

Scientifically designed to have an exact centre of gravity to allow full forward motion and full return to lock mode.

#### Features

- Available in any size
- Powder coated
- Excellent trash receptacle
- For wet or dry use
- Easy to keep clean
- Well balanced
- Different sizes make outdoor and indoor use possible
- Safety lock prevents accidental dumping
- Safety chain keeps the dump-ster safely on the forklift