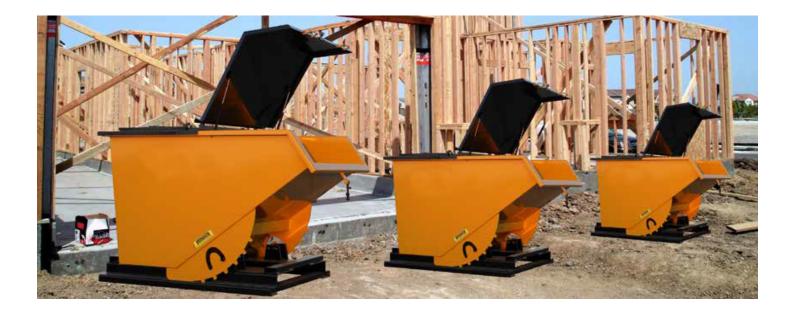

# **Self-Dumping Hopper**

Ideal for handling: Heavy scrap metal, wood and metal chips, organic waste and recyclable products

The multi-purpose dumpster is safe, durable, reliable, efficient, and easy to operate.

## **Self-Dumping Hopper**

Ideal for handling: Heavy scrap metal, wood and metal chips, organic waste and recyclable products

HOPPERS