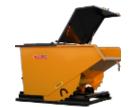

# **Self-Dumping Hopper**

Ideal for handling: Heavy scrap metal, wood and metal chips, organic waste and recyclable products

The multi-purpose dumpster is safe, durable, reliable, efficient, and easy to operate.

Designed for forklift handling, safe dumping, and to tip for-ward far enough for complete release of contents. Dump by simply releasing a small safety latch before lifting the bigger lever attached to the base at the back.

Ten and seven gauge construction and strategically placed supports will ensure years of use in all types of conditions.

Scientifically designed to have an exact centre of gravity to allow full forward motion and full return to lock mode.

#### Features

- Available in any size
- Powder coated
- Excellent trash receptacle
- For wet or dry use
- Easy to keep clean
- Well balanced
- Different sizes make outdoor and indoor use possible
- Safety lock prevents accidental dumping
- Safety chain keeps the dump-ster safely on the forklift