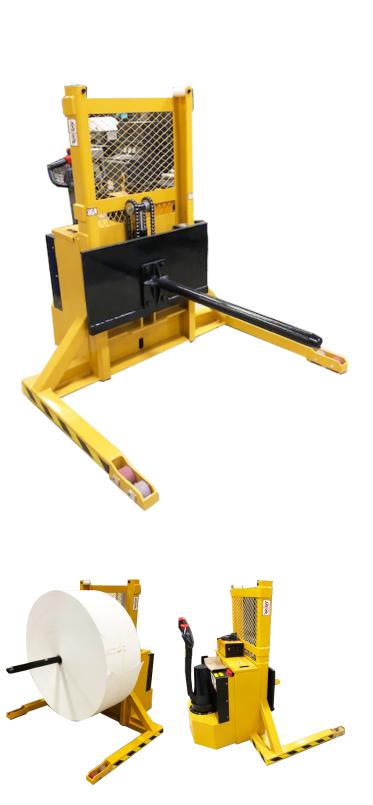

## **Roll Handler** 2,500 lbs capacity

## **Features**

- Lift heights to 96 inches
- Straddle legs from 30 inches to 56 ID
- 24 volt AC power
- Enamel paint, Steel it and Stainless models available

ROLL HANDLING