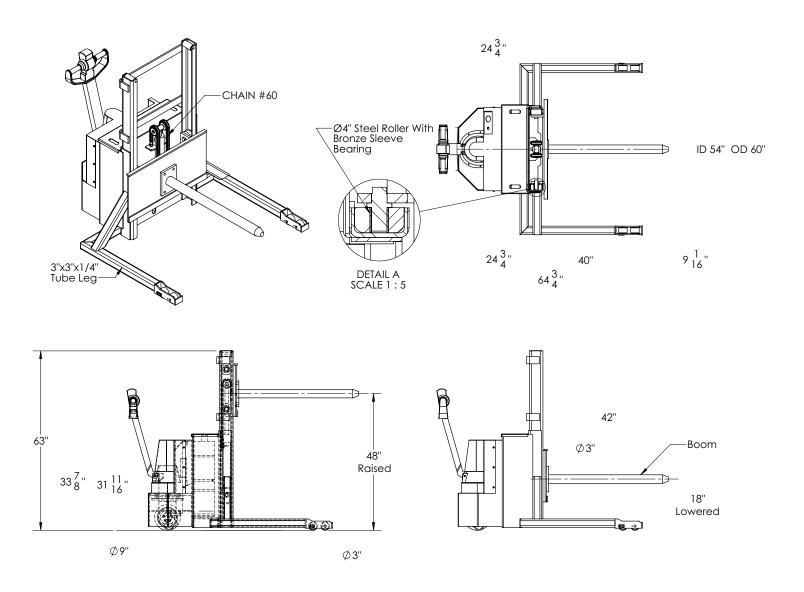

## **Roll Handler** 2,500 lbs capacity

Drawings

## **System Specs**

| Capacity          | 2,500 lbs                                       |
|-------------------|-------------------------------------------------|
| Construction      | Mild Steel                                      |
| Lowered Height    | 18"                                             |
| Raised Height     | 48"                                             |
| Drive System      | Single Heavy Duty Drive With Advance DC motor   |
| Brakes            | Electric                                        |
| Voltage           | 24 VDC U.L. 583 Type E                          |
| Controls          | Solid State Electronic Controller With Infinite |
|                   | Speed Control And Battery Conservation          |
| Steering          | Manual Tiller Style                             |
| Tire              | 9" x 5" Polyurethane Drive                      |
| Load Wheel        | 3" Dia.                                         |
| Battery Comp.     | 28" Long x 7.75" Wide x 24" Height compartment  |
| Battery Connector | SB-175 Red                                      |
| Finish            | Painted                                         |
|                   |                                                 |