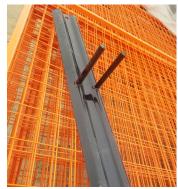

## **Inter-locking Portable Fencing**

6' x 10'

## **Features**

- Quality fencing designed for workers by workers to keep a safe and healthy environment both in and around the workplace, social event, sporting event, or in any situation where extra security is required.
- Panels stand just over 6' high with a rugged construction of steel wire mesh and steel tubing for a frame. For a finishing touch and extra safety measures the fencing is powdercoated a durable safety orange that will withstand all types of weather conditions.
- Panels are placed on and held together by a very stable base and top connector with a hinge design. They can be either anchored or free-standing on most types of surfaces including, but not limited to, concrete, wood, grass, gravel, soil, etc.













Bottom connector

Top connector

## **Options**



Fence Out-Riggers



6' x 10' Equipment Gate