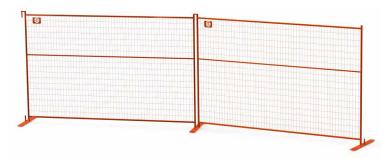

## **Inter-locking Portable Fencing**

6' x 10'

## **Features**

- Quality fencing designed for workers by workers to keep a safe and healthy environment both in and around the workplace, social event, sporting event, or in any situation where extra security is required.
- Panels stand just over 6' high with a rugged construction of steel wire mesh and steel tubing for a frame. For a finishing touch and extra safety measures the fencing is powdercoated a durable safety orange that will withstand all types of weather conditions.
- Panels are placed on and held together by a very stable base and top connector with a hinge design. They can be either anchored or free-standing on most types of surfaces including, but not limited to, concrete, wood, grass, gravel, soil, etc.