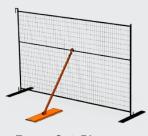

## **Inter-locking Portable Fencing**

6' x 10'

## **Features**

- Quality fencing designed for workers by workers to keep a safe and healthy environment both in and around the workplace, social event, sporting event, or in any situation where extra security is required.
- Panels stand just over 6' high with a rugged construction of steel wire mesh and steel tubing for a frame. For a finishing touch and extra safety measures the fencing is powdercoated a durable safety orange that will withstand all types of weather conditions.
- Panels are placed on and held together by a very stable base and top connector with a hinge design. They can be either anchored or free-standing on most types of surfaces including, but not limited to, concrete, wood, grass, gravel, soil, etc.