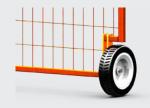

- Quality fencing designed for workers by workers to keep a safe and healthy environment both in and around the workplace, social event, sporting event, or in any situation where extra security is required.
- Panels stand just over 6' high with a rugged construction of steel wire mesh and steel tubing for a frame. For a finishing touch and extra safety measures the fencing is powdercoated a durable safety orange that will withstand all types of weather conditions.
- Panels are placed on and held together by a very stable base and top connector with a hinge design. They can be either anchored or free-standing on most types of surfaces including, but not limited to, concrete, wood, grass, gravel, soil, etc.













Bottom connector

Top connector

## **Options**



Fence Out-Riggers



6' x 10' Equipment Gate