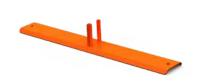

## **Inter-locking Portable Fencing**

6' x 10'

## **Features**

- Quality fencing designed for workers by workers to keep a safe and healthy environment both in and around the workplace, social event, sporting event, or in any situation where extra security is required.
- Panels stand just over 6' high with a rugged construction of steel wire mesh and steel tubing for a frame. For a finishing touch and extra safety measures the fencing is powdercoated a durable safety orange that will withstand all types of weather conditions.
- Panels are placed on and held together by a very stable base and top connector with a hinge design. They can be either anchored or free-standing on most types of surfaces including, but not limited to, concrete, wood, grass, gravel, soil, etc.













Bottom connector

Top connector

## **Options**



Fence Out-Riggers



6' x 10' Equipment Gate